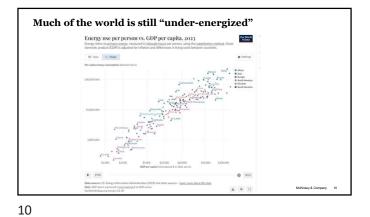

| MCKINSEY 2023 ACHIEVED COMMITMENTS SCENARIO