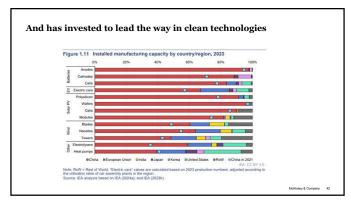

|                       |                                                   |



















Level 3 challenge









As solar and wind energy grow, much more power system







































A whole new world - what happened? Leading global BEV models k units sold BE\ share<sup>1</sup>, 2022 Tesla Model Y 10.6% Tesla Model 3 6.5% Wuling HG Mini 5.8% BYD Dolphin 2.8% BYD Yuan Plus 2.8% BYD Han 2.0% BYD Qin Plu 1.6% Aion Y 1.6% Aion S/S PI 1.6% :0: 1.4% car BEV (or PHEV) mark 45







43