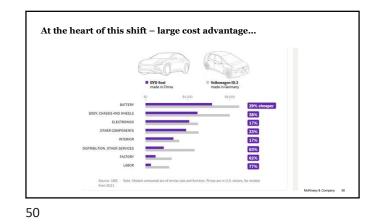

|                       |                                                   |



















Level 3 challenge









As solar and wind energy grow, much more power system







































A whole new world - what happened? Leading global BEV models k units sold BE\ share<sup>1</sup>, 2022 Tesla Model Y 10.6% Tesla Model 3 6.5% Wuling HG Mini 5.8% BYD Dolphin 2.8% BYD Yuan Plus 2.8% BYD Han 2.0% BYD Qin Plu 1.6% Aion Y 1.6% Aion S/S PI 1.6% :0: 1.4% car BEV (or PHEV) mark 45







43