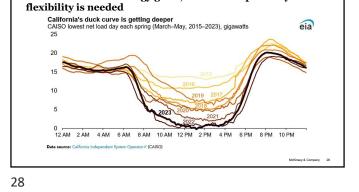

Level 3 challenge

As solar and wind energy grow, much more power system

A whole new world - what happened? Leading global BEV models k units sold BE\ share<sup>1</sup>, 2022 Tesla Model Y 10.6% Tesla Model 3 6.5% Wuling HG Mini 5.8% BYD Dolphin 2.8% BYD Yuan Plus 2.8% BYD Han 2.0% BYD Qin Plu 1.6% Aion Y 1.6% Aion S/S PI 1.6% :0: 1.4% car BEV (or PHEV) mark 45