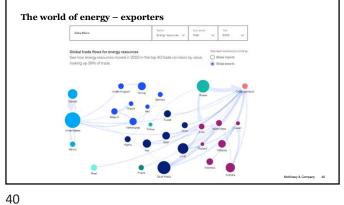

|                       |                                                   |



















Level 3 challenge









As solar and wind energy grow, much more power system







































A whole new world - what happened? Leading global BEV models k units sold BE\ share<sup>1</sup>, 2022 Tesla Model Y 10.6% Tesla Model 3 6.5% Wuling HG Mini 5.8% BYD Dolphin 2.8% BYD Yuan Plus 2.8% BYD Han 2.0% BYD Qin Plu 1.6% Aion Y 1.6% Aion S/S PI 1.6% :0: 1.4% car BEV (or PHEV) mark 45







43