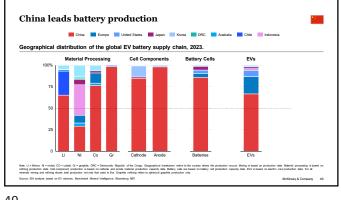

|                       |                                                   |



















Level 3 challenge









As solar and wind energy grow, much more power system







































A whole new world - what happened? Leading global BEV models k units sold BE\ share<sup>1</sup>, 2022 Tesla Model Y 10.6% Tesla Model 3 6.5% Wuling HG Mini 5.8% BYD Dolphin 2.8% BYD Yuan Plus 2.8% BYD Han 2.0% BYD Qin Plu 1.6% Aion Y 1.6% Aion S/S PI 1.6% :0: 1.4% car BEV (or PHEV) mark 45







43