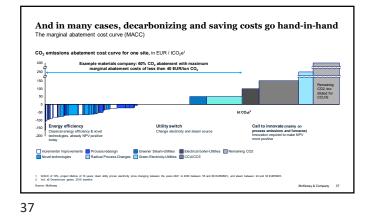

|                       |                                                   |



















Level 3 challenge









As solar and wind energy grow, much more power system







































A whole new world - what happened? Leading global BEV models k units sold BE\ share<sup>1</sup>, 2022 Tesla Model Y 10.6% Tesla Model 3 6.5% Wuling HG Mini 5.8% BYD Dolphin 2.8% BYD Yuan Plus 2.8% BYD Han 2.0% BYD Qin Plu 1.6% Aion Y 1.6% Aion S/S PI 1.6% :0: 1.4% car BEV (or PHEV) mark 45







43