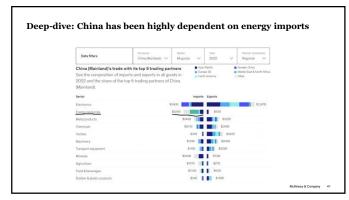

|                       |                                                   |



















Level 3 challenge









As solar and wind energy grow, much more power system







































A whole new world - what happened? Leading global BEV models k units sold BE\ share<sup>1</sup>, 2022 Tesla Model Y 10.6% Tesla Model 3 6.5% Wuling HG Mini 5.8% BYD Dolphin 2.8% BYD Yuan Plus 2.8% BYD Han 2.0% BYD Qin Plu 1.6% Aion Y 1.6% Aion S/S PI 1.6% :0: 1.4% car BEV (or PHEV) mark 45







43