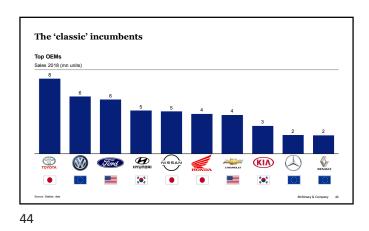

|                       |                                                   |



















Level 3 challenge









As solar and wind energy grow, much more power system







































A whole new world - what happened? Leading global BEV models k units sold BE\ share<sup>1</sup>, 2022 Tesla Model Y 10.6% Tesla Model 3 6.5% Wuling HG Mini 5.8% BYD Dolphin 2.8% BYD Yuan Plus 2.8% BYD Han 2.0% BYD Qin Plu 1.6% Aion Y 1.6% Aion S/S PI 1.6% :0: 1.4% car BEV (or PHEV) mark 45







43