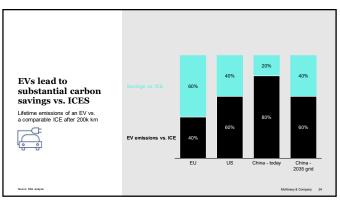

|                       |                                                   |



















Level 3 challenge









As solar and wind energy grow, much more power system







































A whole new world - what happened? Leading global BEV models k units sold BE\ share<sup>1</sup>, 2022 Tesla Model Y 10.6% Tesla Model 3 6.5% Wuling HG Mini 5.8% BYD Dolphin 2.8% BYD Yuan Plus 2.8% BYD Han 2.0% BYD Qin Plu 1.6% Aion Y 1.6% Aion S/S PI 1.6% :0: 1.4% car BEV (or PHEV) mark 45







43