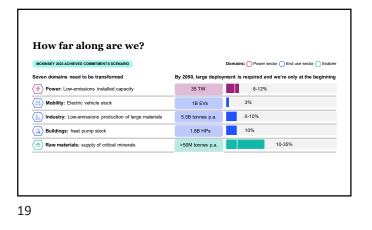

| MCKINSEY 2023 ACHIEVED COMMITMENTS SCENARIO                                                                                                                                                                                                                                                                                                                                                                                                                                                                                                                                                                                                                                                                                                                                                                                                                                                                                                                                                                                                                                                                                                                                                                                                                                                                                                                                                                                                                                                                                                                                                                                                                                                                                                                                                                                                                                                                                                                                                                                                                                                                                    |                       | Domains: O Power sector O End use sector O Enable |
|--------------------------------------------------------------------------------------------------------------------------------------------------------------------------------------------------------------------------------------------------------------------------------------------------------------------------------------------------------------------------------------------------------------------------------------------------------------------------------------------------------------------------------------------------------------------------------------------------------------------------------------------------------------------------------------------------------------------------------------------------------------------------------------------------------------------------------------------------------------------------------------------------------------------------------------------------------------------------------------------------------------------------------------------------------------------------------------------------------------------------------------------------------------------------------------------------------------------------------------------------------------------------------------------------------------------------------------------------------------------------------------------------------------------------------------------------------------------------------------------------------------------------------------------------------------------------------------------------------------------------------------------------------------------------------------------------------------------------------------------------------------------------------------------------------------------------------------------------------------------------------------------------------------------------------------------------------------------------------------------------------------------------------------------------------------------------------------------------------------------------------|-----------------------|---------------------------------------------------|
| Seven domains need to be transformed                                                                                                                                                                                                                                                                                                                                                                                                                                                                                                                                                                                                                                                                                                                                                                                                                                                                                                                                                                                                                                                                                                                                                                                                                                                                                                                                                                                                                                                                                                                                                                                                                                                                                                                                                                                                                                                                                                                                                                                                                                                                                           | By 2050, large deploy | yment is required and we're only at the beginnin  |
| Power: Low-emissions installed capacity                                                                                                                                                                                                                                                                                                                                                                                                                                                                                                                                                                                                                                                                                                                                                                                                                                                                                                                                                                                                                                                                                                                                                                                                                                                                                                                                                                                                                                                                                                                                                                                                                                                                                                                                                                                                                                                                                                                                                                                                                                                                                        | 35 TW                 | 8-12%                                             |
| Mobility: Electric vehicle stock                                                                                                                                                                                                                                                                                                                                                                                                                                                                                                                                                                                                                                                                                                                                                                                                                                                                                                                                                                                                                                                                                                                                                                                                                                                                                                                                                                                                                                                                                                                                                                                                                                                                                                                                                                                                                                                                                                                                                                                                                                                                                               | 1B EVs                | 3%                                                |
| http://www.com/linearies/linearies/linearies/linearies/linearies/linearies/linearies/linearies/linearies/linearies/linearies/linearies/linearies/linearies/linearies/linearies/linearies/linearies/linearies/linearies/linearies/linearies/linearies/linearies/linearies/linearies/linearies/linearies/linearies/linearies/linearies/linearies/linearies/linearies/linearies/linearies/linearies/linearies/linearies/linearies/linearies/linearies/linearies/linearies/linearies/linearies/linearies/linearies/linearies/linearies/linearies/linearies/linearies/linearies/linearies/linearies/linearies/linearies/linearies/linearies/linearies/linearies/linearies/linearies/linearies/linearies/linearies/linearies/linearies/linearies/linearies/linearies/linearies/linearies/linearies/linearies/linearies/linearies/linearies/linearies/linearies/linearies/linearies/linearies/linearies/linearies/linearies/linearies/linearies/linearies/linearies/linearies/linearies/linearies/linearies/linearies/linearies/linearies/linearies/linearies/linearies/linearies/linearies/linearies/linearies/linearies/linearies/linearies/linearies/linearies/linearies/linearies/linearies/linearies/linearies/linearies/linearies/linearies/linearies/linearies/linearies/linearies/linearies/linearies/linearies/linearies/linearies/linearies/linearies/linearies/linearies/linearies/linearies/linearies/linearies/linearies/linearies/linearies/linearies/linearies/linearies/linearies/linearies/linearies/linearies/linearies/linearies/linearies/linearies/linearies/linearies/linearies/linearies/linearies/linearies/linearies/linearies/linearies/linearies/linearies/linearies/linearies/linearies/linearies/linearies/linearies/linearies/linearies/linearies/linearies/linearies/linearies/linearies/linearies/linearies/linearies/linearies/linearies/linearies/linearies/linearies/linearies/linearies/linearies/linearies/linearies/linearies/linearies/linearies/linearies/linearies/linearies/linearies/linearies/linearies/linearies/linearies/linearies/linearies/linearies/linearies/linearies/linearies/l | 5.5B tonnes p.a.      | 0-10%                                             |
| Buildings: heat pump stock                                                                                                                                                                                                                                                                                                                                                                                                                                                                                                                                                                                                                                                                                                                                                                                                                                                                                                                                                                                                                                                                                                                                                                                                                                                                                                                                                                                                                                                                                                                                                                                                                                                                                                                                                                                                                                                                                                                                                                                                                                                                                                     | 1.8B HPs              | 10%                                               |
|                                                                                                                                                                                                                                                                                                                                                                                                                                                                                                                                                                                                                                                                                                                                                                                                                                                                                                                                                                                                                                                                                                                                                                                                                                                                                                                                                                                                                                                                                                                                                                                                                                                                                                                                                                                                                                                                                                                                                                                                                                                                                                                                |                       |                                                   |