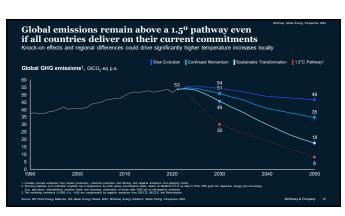

| MCKINSEY 2023 ACHIEVED COMMITMENTS SCENARIO