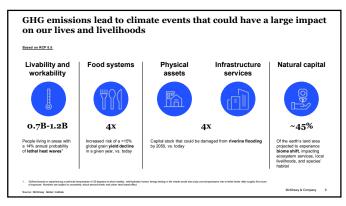

| MCKINSEY 2023 ACHIEVED COMMITMENTS SCENARIO