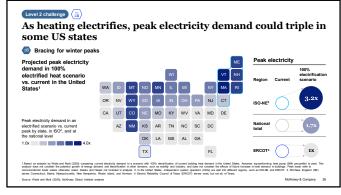

| MCKINSEY 2023 ACHIEVED COMMITMENTS SCENARIO                                                                                                                                                                                                                                                                                                                                                                                                                                                                                                                                                                                                                                                                                                                                                                                                                                                                                                                                                                                                                                                                                                                                                                                                                                                                                                                                                                                                                                                                                                                                                                                                                                                                                                                                                                                                                                                                                                                                                                                                                                                                                    |                       | Domains: O Power sector O End use sector O Enable |
|--------------------------------------------------------------------------------------------------------------------------------------------------------------------------------------------------------------------------------------------------------------------------------------------------------------------------------------------------------------------------------------------------------------------------------------------------------------------------------------------------------------------------------------------------------------------------------------------------------------------------------------------------------------------------------------------------------------------------------------------------------------------------------------------------------------------------------------------------------------------------------------------------------------------------------------------------------------------------------------------------------------------------------------------------------------------------------------------------------------------------------------------------------------------------------------------------------------------------------------------------------------------------------------------------------------------------------------------------------------------------------------------------------------------------------------------------------------------------------------------------------------------------------------------------------------------------------------------------------------------------------------------------------------------------------------------------------------------------------------------------------------------------------------------------------------------------------------------------------------------------------------------------------------------------------------------------------------------------------------------------------------------------------------------------------------------------------------------------------------------------------|-----------------------|---------------------------------------------------|
| Seven domains need to be transformed                                                                                                                                                                                                                                                                                                                                                                                                                                                                                                                                                                                                                                                                                                                                                                                                                                                                                                                                                                                                                                                                                                                                                                                                                                                                                                                                                                                                                                                                                                                                                                                                                                                                                                                                                                                                                                                                                                                                                                                                                                                                                           | By 2050, large deploy | yment is required and we're only at the beginnin  |
| Power: Low-emissions installed capacity                                                                                                                                                                                                                                                                                                                                                                                                                                                                                                                                                                                                                                                                                                                                                                                                                                                                                                                                                                                                                                                                                                                                                                                                                                                                                                                                                                                                                                                                                                                                                                                                                                                                                                                                                                                                                                                                                                                                                                                                                                                                                        | 35 TW                 | 8-12%                                             |
| Mobility: Electric vehicle stock                                                                                                                                                                                                                                                                                                                                                                                                                                                                                                                                                                                                                                                                                                                                                                                                                                                                                                                                                                                                                                                                                                                                                                                                                                                                                                                                                                                                                                                                                                                                                                                                                                                                                                                                                                                                                                                                                                                                                                                                                                                                                               | 1B EVs                | 3%                                                |
| http://www.com/linearies/linearies/linearies/linearies/linearies/linearies/linearies/linearies/linearies/linearies/linearies/linearies/linearies/linearies/linearies/linearies/linearies/linearies/linearies/linearies/linearies/linearies/linearies/linearies/linearies/linearies/linearies/linearies/linearies/linearies/linearies/linearies/linearies/linearies/linearies/linearies/linearies/linearies/linearies/linearies/linearies/linearies/linearies/linearies/linearies/linearies/linearies/linearies/linearies/linearies/linearies/linearies/linearies/linearies/linearies/linearies/linearies/linearies/linearies/linearies/linearies/linearies/linearies/linearies/linearies/linearies/linearies/linearies/linearies/linearies/linearies/linearies/linearies/linearies/linearies/linearies/linearies/linearies/linearies/linearies/linearies/linearies/linearies/linearies/linearies/linearies/linearies/linearies/linearies/linearies/linearies/linearies/linearies/linearies/linearies/linearies/linearies/linearies/linearies/linearies/linearies/linearies/linearies/linearies/linearies/linearies/linearies/linearies/linearies/linearies/linearies/linearies/linearies/linearies/linearies/linearies/linearies/linearies/linearies/linearies/linearies/linearies/linearies/linearies/linearies/linearies/linearies/linearies/linearies/linearies/linearies/linearies/linearies/linearies/linearies/linearies/linearies/linearies/linearies/linearies/linearies/linearies/linearies/linearies/linearies/linearies/linearies/linearies/linearies/linearies/linearies/linearies/linearies/linearies/linearies/linearies/linearies/linearies/linearies/linearies/linearies/linearies/linearies/linearies/linearies/linearies/linearies/linearies/linearies/linearies/linearies/linearies/linearies/linearies/linearies/linearies/linearies/linearies/linearies/linearies/linearies/linearies/linearies/linearies/linearies/linearies/linearies/linearies/linearies/linearies/linearies/linearies/linearies/linearies/linearies/linearies/linearies/linearies/linearies/linearies/linearies/linearies/linearies/l | 5.5B tonnes p.a.      | 0-10%                                             |
| Buildings: heat pump stock                                                                                                                                                                                                                                                                                                                                                                                                                                                                                                                                                                                                                                                                                                                                                                                                                                                                                                                                                                                                                                                                                                                                                                                                                                                                                                                                                                                                                                                                                                                                                                                                                                                                                                                                                                                                                                                                                                                                                                                                                                                                                                     | 1.8B HPs              | 10%                                               |
|                                                                                                                                                                                                                                                                                                                                                                                                                                                                                                                                                                                                                                                                                                                                                                                                                                                                                                                                                                                                                                                                                                                                                                                                                                                                                                                                                                                                                                                                                                                                                                                                                                                                                                                                                                                                                                                                                                                                                                                                                                                                                                                                |                       |                                                   |