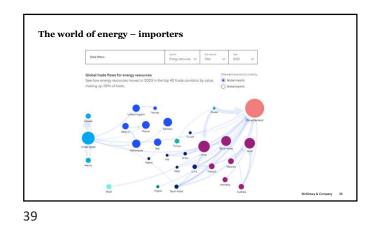

|                       |                                                   |



















Level 3 challenge









As solar and wind energy grow, much more power system







































A whole new world - what happened? Leading global BEV models k units sold BE\ share<sup>1</sup>, 2022 Tesla Model Y 10.6% Tesla Model 3 6.5% Wuling HG Mini 5.8% BYD Dolphin 2.8% BYD Yuan Plus 2.8% BYD Han 2.0% BYD Qin Plu 1.6% Aion Y 1.6% Aion S/S PI 1.6% :0: 1.4% car BEV (or PHEV) mark 45







43