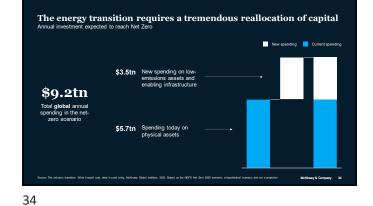

| MCKINSEY 2023 ACHIEVED COMMITMENTS SCENARIO                                                                                                                                                                                                                                                                                                                                                                                                                                                                                                                                                                                                                                                                                                                                                                                                                                                                                                                                                                                                                                                                                                                                                                                                                                                                                                                                                                                                                                                                                                                                                                                                                                                                                                                                                                                                                                                                                                                                                                                                                                                                                    |                       | Domains: O Power sector O End use sector O Enable |
|--------------------------------------------------------------------------------------------------------------------------------------------------------------------------------------------------------------------------------------------------------------------------------------------------------------------------------------------------------------------------------------------------------------------------------------------------------------------------------------------------------------------------------------------------------------------------------------------------------------------------------------------------------------------------------------------------------------------------------------------------------------------------------------------------------------------------------------------------------------------------------------------------------------------------------------------------------------------------------------------------------------------------------------------------------------------------------------------------------------------------------------------------------------------------------------------------------------------------------------------------------------------------------------------------------------------------------------------------------------------------------------------------------------------------------------------------------------------------------------------------------------------------------------------------------------------------------------------------------------------------------------------------------------------------------------------------------------------------------------------------------------------------------------------------------------------------------------------------------------------------------------------------------------------------------------------------------------------------------------------------------------------------------------------------------------------------------------------------------------------------------|-----------------------|---------------------------------------------------|
| Seven domains need to be transformed                                                                                                                                                                                                                                                                                                                                                                                                                                                                                                                                                                                                                                                                                                                                                                                                                                                                                                                                                                                                                                                                                                                                                                                                                                                                                                                                                                                                                                                                                                                                                                                                                                                                                                                                                                                                                                                                                                                                                                                                                                                                                           | By 2050, large deploy | yment is required and we're only at the beginnin  |
| Power: Low-emissions installed capacity                                                                                                                                                                                                                                                                                                                                                                                                                                                                                                                                                                                                                                                                                                                                                                                                                                                                                                                                                                                                                                                                                                                                                                                                                                                                                                                                                                                                                                                                                                                                                                                                                                                                                                                                                                                                                                                                                                                                                                                                                                                                                        | 35 TW                 | 8-12%                                             |
| Mobility: Electric vehicle stock                                                                                                                                                                                                                                                                                                                                                                                                                                                                                                                                                                                                                                                                                                                                                                                                                                                                                                                                                                                                                                                                                                                                                                                                                                                                                                                                                                                                                                                                                                                                                                                                                                                                                                                                                                                                                                                                                                                                                                                                                                                                                               | 1B EVs                | 3%                                                |
| http://www.com/linearies/linearies/linearies/linearies/linearies/linearies/linearies/linearies/linearies/linearies/linearies/linearies/linearies/linearies/linearies/linearies/linearies/linearies/linearies/linearies/linearies/linearies/linearies/linearies/linearies/linearies/linearies/linearies/linearies/linearies/linearies/linearies/linearies/linearies/linearies/linearies/linearies/linearies/linearies/linearies/linearies/linearies/linearies/linearies/linearies/linearies/linearies/linearies/linearies/linearies/linearies/linearies/linearies/linearies/linearies/linearies/linearies/linearies/linearies/linearies/linearies/linearies/linearies/linearies/linearies/linearies/linearies/linearies/linearies/linearies/linearies/linearies/linearies/linearies/linearies/linearies/linearies/linearies/linearies/linearies/linearies/linearies/linearies/linearies/linearies/linearies/linearies/linearies/linearies/linearies/linearies/linearies/linearies/linearies/linearies/linearies/linearies/linearies/linearies/linearies/linearies/linearies/linearies/linearies/linearies/linearies/linearies/linearies/linearies/linearies/linearies/linearies/linearies/linearies/linearies/linearies/linearies/linearies/linearies/linearies/linearies/linearies/linearies/linearies/linearies/linearies/linearies/linearies/linearies/linearies/linearies/linearies/linearies/linearies/linearies/linearies/linearies/linearies/linearies/linearies/linearies/linearies/linearies/linearies/linearies/linearies/linearies/linearies/linearies/linearies/linearies/linearies/linearies/linearies/linearies/linearies/linearies/linearies/linearies/linearies/linearies/linearies/linearies/linearies/linearies/linearies/linearies/linearies/linearies/linearies/linearies/linearies/linearies/linearies/linearies/linearies/linearies/linearies/linearies/linearies/linearies/linearies/linearies/linearies/linearies/linearies/linearies/linearies/linearies/linearies/linearies/linearies/linearies/linearies/linearies/linearies/linearies/linearies/linearies/linearies/linearies/linearies/linearies/l | 5.5B tonnes p.a.      | 0-10%                                             |
| Buildings: heat pump stock                                                                                                                                                                                                                                                                                                                                                                                                                                                                                                                                                                                                                                                                                                                                                                                                                                                                                                                                                                                                                                                                                                                                                                                                                                                                                                                                                                                                                                                                                                                                                                                                                                                                                                                                                                                                                                                                                                                                                                                                                                                                                                     | 1.8B HPs              | 10%                                               |
|                                                                                                                                                                                                                                                                                                                                                                                                                                                                                                                                                                                                                                                                                                                                                                                                                                                                                                                                                                                                                                                                                                                                                                                                                                                                                                                                                                                                                                                                                                                                                                                                                                                                                                                                                                                                                                                                                                                                                                                                                                                                                                                                |                       |                                                   |