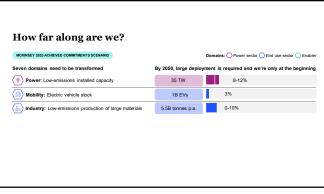

| MCKINSEY 2023 ACHIEVED COMMITMENTS SCENARIO                                                                                                                                                                                                                                                                                                                                                                                                                                                                                                                                                                                                                                                                                                                                                                                                                                                                                                                                                                                                                                                                                                                                                                                                                                                                                                                                                                                                                                                                                                                                                                                                                                                                                                                                                                                                                                                                                                                                                                                                                                                                                    |                       | Domains: O Power sector O End use sector O Enable |
|--------------------------------------------------------------------------------------------------------------------------------------------------------------------------------------------------------------------------------------------------------------------------------------------------------------------------------------------------------------------------------------------------------------------------------------------------------------------------------------------------------------------------------------------------------------------------------------------------------------------------------------------------------------------------------------------------------------------------------------------------------------------------------------------------------------------------------------------------------------------------------------------------------------------------------------------------------------------------------------------------------------------------------------------------------------------------------------------------------------------------------------------------------------------------------------------------------------------------------------------------------------------------------------------------------------------------------------------------------------------------------------------------------------------------------------------------------------------------------------------------------------------------------------------------------------------------------------------------------------------------------------------------------------------------------------------------------------------------------------------------------------------------------------------------------------------------------------------------------------------------------------------------------------------------------------------------------------------------------------------------------------------------------------------------------------------------------------------------------------------------------|-----------------------|---------------------------------------------------|
| Seven domains need to be transformed                                                                                                                                                                                                                                                                                                                                                                                                                                                                                                                                                                                                                                                                                                                                                                                                                                                                                                                                                                                                                                                                                                                                                                                                                                                                                                                                                                                                                                                                                                                                                                                                                                                                                                                                                                                                                                                                                                                                                                                                                                                                                           | By 2050, large deploy | yment is required and we're only at the beginnin  |
| Power: Low-emissions installed capacity                                                                                                                                                                                                                                                                                                                                                                                                                                                                                                                                                                                                                                                                                                                                                                                                                                                                                                                                                                                                                                                                                                                                                                                                                                                                                                                                                                                                                                                                                                                                                                                                                                                                                                                                                                                                                                                                                                                                                                                                                                                                                        | 35 TW                 | 8-12%                                             |
| Mobility: Electric vehicle stock                                                                                                                                                                                                                                                                                                                                                                                                                                                                                                                                                                                                                                                                                                                                                                                                                                                                                                                                                                                                                                                                                                                                                                                                                                                                                                                                                                                                                                                                                                                                                                                                                                                                                                                                                                                                                                                                                                                                                                                                                                                                                               | 1B EVs                | 3%                                                |
| http://www.com/linearies/linearies/linearies/linearies/linearies/linearies/linearies/linearies/linearies/linearies/linearies/linearies/linearies/linearies/linearies/linearies/linearies/linearies/linearies/linearies/linearies/linearies/linearies/linearies/linearies/linearies/linearies/linearies/linearies/linearies/linearies/linearies/linearies/linearies/linearies/linearies/linearies/linearies/linearies/linearies/linearies/linearies/linearies/linearies/linearies/linearies/linearies/linearies/linearies/linearies/linearies/linearies/linearies/linearies/linearies/linearies/linearies/linearies/linearies/linearies/linearies/linearies/linearies/linearies/linearies/linearies/linearies/linearies/linearies/linearies/linearies/linearies/linearies/linearies/linearies/linearies/linearies/linearies/linearies/linearies/linearies/linearies/linearies/linearies/linearies/linearies/linearies/linearies/linearies/linearies/linearies/linearies/linearies/linearies/linearies/linearies/linearies/linearies/linearies/linearies/linearies/linearies/linearies/linearies/linearies/linearies/linearies/linearies/linearies/linearies/linearies/linearies/linearies/linearies/linearies/linearies/linearies/linearies/linearies/linearies/linearies/linearies/linearies/linearies/linearies/linearies/linearies/linearies/linearies/linearies/linearies/linearies/linearies/linearies/linearies/linearies/linearies/linearies/linearies/linearies/linearies/linearies/linearies/linearies/linearies/linearies/linearies/linearies/linearies/linearies/linearies/linearies/linearies/linearies/linearies/linearies/linearies/linearies/linearies/linearies/linearies/linearies/linearies/linearies/linearies/linearies/linearies/linearies/linearies/linearies/linearies/linearies/linearies/linearies/linearies/linearies/linearies/linearies/linearies/linearies/linearies/linearies/linearies/linearies/linearies/linearies/linearies/linearies/linearies/linearies/linearies/linearies/linearies/linearies/linearies/linearies/linearies/linearies/linearies/linearies/linearies/linearies/linearies/l | 5.5B tonnes p.a.      | 0-10%                                             |
| Buildings: heat pump stock                                                                                                                                                                                                                                                                                                                                                                                                                                                                                                                                                                                                                                                                                                                                                                                                                                                                                                                                                                                                                                                                                                                                                                                                                                                                                                                                                                                                                                                                                                                                                                                                                                                                                                                                                                                                                                                                                                                                                                                                                                                                                                     | 1.8B HPs              | 10%                                               |
|                                                                                                                                                                                                                                                                                                                                                                                                                                                                                                                                                                                                                                                                                                                                                                                                                                                                                                                                                                                                                                                                                                                                                                                                                                                                                                                                                                                                                                                                                                                                                                                                                                                                                                                                                                                                                                                                                                                                                                                                                                                                                                                                |                       |                                                   |