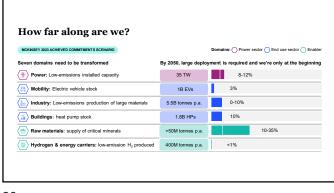

| MCKINSEY 2023 ACHIEVED COMMITMENTS SCENARIO                                                                                                                                                                                                                                                                                                                                                                                                                                                                                                                                                                                                                                                                                                                                                                                                                                                                                                                                                                                                                                                                                                                                                                                                                                                                                                                                                                                                                                                                                                                                                                                                                                                                                                                                                                                                                                                                                                                                                                                                                                                                                    |                       | Domains: O Power sector O End use sector O Enable |
|--------------------------------------------------------------------------------------------------------------------------------------------------------------------------------------------------------------------------------------------------------------------------------------------------------------------------------------------------------------------------------------------------------------------------------------------------------------------------------------------------------------------------------------------------------------------------------------------------------------------------------------------------------------------------------------------------------------------------------------------------------------------------------------------------------------------------------------------------------------------------------------------------------------------------------------------------------------------------------------------------------------------------------------------------------------------------------------------------------------------------------------------------------------------------------------------------------------------------------------------------------------------------------------------------------------------------------------------------------------------------------------------------------------------------------------------------------------------------------------------------------------------------------------------------------------------------------------------------------------------------------------------------------------------------------------------------------------------------------------------------------------------------------------------------------------------------------------------------------------------------------------------------------------------------------------------------------------------------------------------------------------------------------------------------------------------------------------------------------------------------------|-----------------------|---------------------------------------------------|
| Seven domains need to be transformed                                                                                                                                                                                                                                                                                                                                                                                                                                                                                                                                                                                                                                                                                                                                                                                                                                                                                                                                                                                                                                                                                                                                                                                                                                                                                                                                                                                                                                                                                                                                                                                                                                                                                                                                                                                                                                                                                                                                                                                                                                                                                           | By 2050, large deploy | yment is required and we're only at the beginnin  |
| Power: Low-emissions installed capacity                                                                                                                                                                                                                                                                                                                                                                                                                                                                                                                                                                                                                                                                                                                                                                                                                                                                                                                                                                                                                                                                                                                                                                                                                                                                                                                                                                                                                                                                                                                                                                                                                                                                                                                                                                                                                                                                                                                                                                                                                                                                                        | 35 TW                 | 8-12%                                             |
| Mobility: Electric vehicle stock                                                                                                                                                                                                                                                                                                                                                                                                                                                                                                                                                                                                                                                                                                                                                                                                                                                                                                                                                                                                                                                                                                                                                                                                                                                                                                                                                                                                                                                                                                                                                                                                                                                                                                                                                                                                                                                                                                                                                                                                                                                                                               | 1B EVs                | 3%                                                |
| http://www.com/linearies/linearies/linearies/linearies/linearies/linearies/linearies/linearies/linearies/linearies/linearies/linearies/linearies/linearies/linearies/linearies/linearies/linearies/linearies/linearies/linearies/linearies/linearies/linearies/linearies/linearies/linearies/linearies/linearies/linearies/linearies/linearies/linearies/linearies/linearies/linearies/linearies/linearies/linearies/linearies/linearies/linearies/linearies/linearies/linearies/linearies/linearies/linearies/linearies/linearies/linearies/linearies/linearies/linearies/linearies/linearies/linearies/linearies/linearies/linearies/linearies/linearies/linearies/linearies/linearies/linearies/linearies/linearies/linearies/linearies/linearies/linearies/linearies/linearies/linearies/linearies/linearies/linearies/linearies/linearies/linearies/linearies/linearies/linearies/linearies/linearies/linearies/linearies/linearies/linearies/linearies/linearies/linearies/linearies/linearies/linearies/linearies/linearies/linearies/linearies/linearies/linearies/linearies/linearies/linearies/linearies/linearies/linearies/linearies/linearies/linearies/linearies/linearies/linearies/linearies/linearies/linearies/linearies/linearies/linearies/linearies/linearies/linearies/linearies/linearies/linearies/linearies/linearies/linearies/linearies/linearies/linearies/linearies/linearies/linearies/linearies/linearies/linearies/linearies/linearies/linearies/linearies/linearies/linearies/linearies/linearies/linearies/linearies/linearies/linearies/linearies/linearies/linearies/linearies/linearies/linearies/linearies/linearies/linearies/linearies/linearies/linearies/linearies/linearies/linearies/linearies/linearies/linearies/linearies/linearies/linearies/linearies/linearies/linearies/linearies/linearies/linearies/linearies/linearies/linearies/linearies/linearies/linearies/linearies/linearies/linearies/linearies/linearies/linearies/linearies/linearies/linearies/linearies/linearies/linearies/linearies/linearies/linearies/linearies/linearies/linearies/linearies/linearies/l | 5.5B tonnes p.a.      | 0-10%                                             |
| Buildings: heat pump stock                                                                                                                                                                                                                                                                                                                                                                                                                                                                                                                                                                                                                                                                                                                                                                                                                                                                                                                                                                                                                                                                                                                                                                                                                                                                                                                                                                                                                                                                                                                                                                                                                                                                                                                                                                                                                                                                                                                                                                                                                                                                                                     | 1.8B HPs              | 10%                                               |
|                                                                                                                                                                                                                                                                                                                                                                                                                                                                                                                                                                                                                                                                                                                                                                                                                                                                                                                                                                                                                                                                                                                                                                                                                                                                                                                                                                                                                                                                                                                                                                                                                                                                                                                                                                                                                                                                                                                                                                                                                                                                                                                                |                       |                                                   |