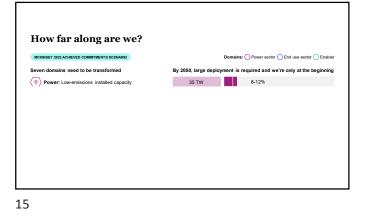

| MCKINSEY 2023 ACHIEVED COMMITMENTS SCENARIO                                                                                                                                                                                                                                                                                                                                                                                                                                                                                                                                                                                                                                                                                                                                                                                                                                                                                                                                                                                                                                                                                                                                                                                                                                                                                                                                                                                                                                                                                                                                                                                                                                                                                                                                                                                                                                                                                                                                                                                                                                                                                    |                       | Domains: O Power sector O End use sector O Enable |
|--------------------------------------------------------------------------------------------------------------------------------------------------------------------------------------------------------------------------------------------------------------------------------------------------------------------------------------------------------------------------------------------------------------------------------------------------------------------------------------------------------------------------------------------------------------------------------------------------------------------------------------------------------------------------------------------------------------------------------------------------------------------------------------------------------------------------------------------------------------------------------------------------------------------------------------------------------------------------------------------------------------------------------------------------------------------------------------------------------------------------------------------------------------------------------------------------------------------------------------------------------------------------------------------------------------------------------------------------------------------------------------------------------------------------------------------------------------------------------------------------------------------------------------------------------------------------------------------------------------------------------------------------------------------------------------------------------------------------------------------------------------------------------------------------------------------------------------------------------------------------------------------------------------------------------------------------------------------------------------------------------------------------------------------------------------------------------------------------------------------------------|-----------------------|---------------------------------------------------|
| Seven domains need to be transformed                                                                                                                                                                                                                                                                                                                                                                                                                                                                                                                                                                                                                                                                                                                                                                                                                                                                                                                                                                                                                                                                                                                                                                                                                                                                                                                                                                                                                                                                                                                                                                                                                                                                                                                                                                                                                                                                                                                                                                                                                                                                                           | By 2050, large deploy | yment is required and we're only at the beginnin  |
| Power: Low-emissions installed capacity                                                                                                                                                                                                                                                                                                                                                                                                                                                                                                                                                                                                                                                                                                                                                                                                                                                                                                                                                                                                                                                                                                                                                                                                                                                                                                                                                                                                                                                                                                                                                                                                                                                                                                                                                                                                                                                                                                                                                                                                                                                                                        | 35 TW                 | 8-12%                                             |
| Mobility: Electric vehicle stock                                                                                                                                                                                                                                                                                                                                                                                                                                                                                                                                                                                                                                                                                                                                                                                                                                                                                                                                                                                                                                                                                                                                                                                                                                                                                                                                                                                                                                                                                                                                                                                                                                                                                                                                                                                                                                                                                                                                                                                                                                                                                               | 1B EVs                | 3%                                                |
| http://www.com/linearies/linearies/linearies/linearies/linearies/linearies/linearies/linearies/linearies/linearies/linearies/linearies/linearies/linearies/linearies/linearies/linearies/linearies/linearies/linearies/linearies/linearies/linearies/linearies/linearies/linearies/linearies/linearies/linearies/linearies/linearies/linearies/linearies/linearies/linearies/linearies/linearies/linearies/linearies/linearies/linearies/linearies/linearies/linearies/linearies/linearies/linearies/linearies/linearies/linearies/linearies/linearies/linearies/linearies/linearies/linearies/linearies/linearies/linearies/linearies/linearies/linearies/linearies/linearies/linearies/linearies/linearies/linearies/linearies/linearies/linearies/linearies/linearies/linearies/linearies/linearies/linearies/linearies/linearies/linearies/linearies/linearies/linearies/linearies/linearies/linearies/linearies/linearies/linearies/linearies/linearies/linearies/linearies/linearies/linearies/linearies/linearies/linearies/linearies/linearies/linearies/linearies/linearies/linearies/linearies/linearies/linearies/linearies/linearies/linearies/linearies/linearies/linearies/linearies/linearies/linearies/linearies/linearies/linearies/linearies/linearies/linearies/linearies/linearies/linearies/linearies/linearies/linearies/linearies/linearies/linearies/linearies/linearies/linearies/linearies/linearies/linearies/linearies/linearies/linearies/linearies/linearies/linearies/linearies/linearies/linearies/linearies/linearies/linearies/linearies/linearies/linearies/linearies/linearies/linearies/linearies/linearies/linearies/linearies/linearies/linearies/linearies/linearies/linearies/linearies/linearies/linearies/linearies/linearies/linearies/linearies/linearies/linearies/linearies/linearies/linearies/linearies/linearies/linearies/linearies/linearies/linearies/linearies/linearies/linearies/linearies/linearies/linearies/linearies/linearies/linearies/linearies/linearies/linearies/linearies/linearies/linearies/linearies/linearies/linearies/linearies/linearies/linearies/l | 5.5B tonnes p.a.      | 0-10%                                             |
| Buildings: heat pump stock                                                                                                                                                                                                                                                                                                                                                                                                                                                                                                                                                                                                                                                                                                                                                                                                                                                                                                                                                                                                                                                                                                                                                                                                                                                                                                                                                                                                                                                                                                                                                                                                                                                                                                                                                                                                                                                                                                                                                                                                                                                                                                     | 1.8B HPs              | 10%                                               |
|                                                                                                                                                                                                                                                                                                                                                                                                                                                                                                                                                                                                                                                                                                                                                                                                                                                                                                                                                                                                                                                                                                                                                                                                                                                                                                                                                                                                                                                                                                                                                                                                                                                                                                                                                                                                                                                                                                                                                                                                                                                                                                                                |                       |                                                   |