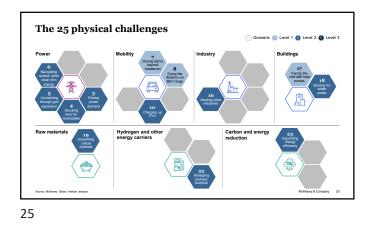

Level 3 challenge

As solar and wind energy grow, much more power system

A whole new world - what happened? Leading global BEV models k units sold BE\ share<sup>1</sup>, 2022 Tesla Model Y 10.6% Tesla Model 3 6.5% Wuling HG Mini 5.8% BYD Dolphin 2.8% BYD Yuan Plus 2.8% BYD Han 2.0% BYD Qin Plu 1.6% Aion Y 1.6% Aion S/S PI 1.6% :0: 1.4% car BEV (or PHEV) mark 45