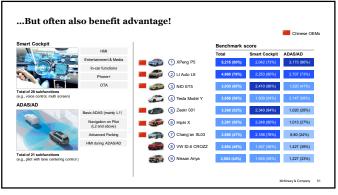

|                       |                                                   |



















Level 3 challenge









As solar and wind energy grow, much more power system







































A whole new world - what happened? Leading global BEV models k units sold BE\ share<sup>1</sup>, 2022 Tesla Model Y 10.6% Tesla Model 3 6.5% Wuling HG Mini 5.8% BYD Dolphin 2.8% BYD Yuan Plus 2.8% BYD Han 2.0% BYD Qin Plu 1.6% Aion Y 1.6% Aion S/S PI 1.6% :0: 1.4% car BEV (or PHEV) mark 45







43