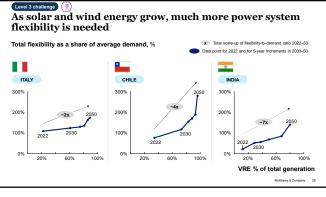

|                       |                                                   |



















Level 3 challenge









As solar and wind energy grow, much more power system







































A whole new world - what happened? Leading global BEV models k units sold BE\ share<sup>1</sup>, 2022 Tesla Model Y 10.6% Tesla Model 3 6.5% Wuling HG Mini 5.8% BYD Dolphin 2.8% BYD Yuan Plus 2.8% BYD Han 2.0% BYD Qin Plu 1.6% Aion Y 1.6% Aion S/S PI 1.6% :0: 1.4% car BEV (or PHEV) mark 45







43