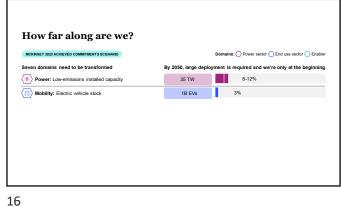

| MCKINSEY 2023 ACHIEVED COMMITMENTS SCENARIO                                                                                                                                                                                                                                                                                                                                                                                                                                                                                                                                                                                                                                                                                                                                                                                                                                                                                                                                                                                                                                                                                                                                                                                                                                                                                                                                                                                                                                                                                                                                                                                                                                                                                                                                                                                                                                                                                                                                                                                                                                                                                    |                       | Domains: O Power sector O End use sector O Enable |
|--------------------------------------------------------------------------------------------------------------------------------------------------------------------------------------------------------------------------------------------------------------------------------------------------------------------------------------------------------------------------------------------------------------------------------------------------------------------------------------------------------------------------------------------------------------------------------------------------------------------------------------------------------------------------------------------------------------------------------------------------------------------------------------------------------------------------------------------------------------------------------------------------------------------------------------------------------------------------------------------------------------------------------------------------------------------------------------------------------------------------------------------------------------------------------------------------------------------------------------------------------------------------------------------------------------------------------------------------------------------------------------------------------------------------------------------------------------------------------------------------------------------------------------------------------------------------------------------------------------------------------------------------------------------------------------------------------------------------------------------------------------------------------------------------------------------------------------------------------------------------------------------------------------------------------------------------------------------------------------------------------------------------------------------------------------------------------------------------------------------------------|-----------------------|---------------------------------------------------|
| Seven domains need to be transformed                                                                                                                                                                                                                                                                                                                                                                                                                                                                                                                                                                                                                                                                                                                                                                                                                                                                                                                                                                                                                                                                                                                                                                                                                                                                                                                                                                                                                                                                                                                                                                                                                                                                                                                                                                                                                                                                                                                                                                                                                                                                                           | By 2050, large deploy | yment is required and we're only at the beginnin  |
| Power: Low-emissions installed capacity                                                                                                                                                                                                                                                                                                                                                                                                                                                                                                                                                                                                                                                                                                                                                                                                                                                                                                                                                                                                                                                                                                                                                                                                                                                                                                                                                                                                                                                                                                                                                                                                                                                                                                                                                                                                                                                                                                                                                                                                                                                                                        | 35 TW                 | 8-12%                                             |
| Mobility: Electric vehicle stock                                                                                                                                                                                                                                                                                                                                                                                                                                                                                                                                                                                                                                                                                                                                                                                                                                                                                                                                                                                                                                                                                                                                                                                                                                                                                                                                                                                                                                                                                                                                                                                                                                                                                                                                                                                                                                                                                                                                                                                                                                                                                               | 1B EVs                | 3%                                                |
| http://www.com/linearies/linearies/linearies/linearies/linearies/linearies/linearies/linearies/linearies/linearies/linearies/linearies/linearies/linearies/linearies/linearies/linearies/linearies/linearies/linearies/linearies/linearies/linearies/linearies/linearies/linearies/linearies/linearies/linearies/linearies/linearies/linearies/linearies/linearies/linearies/linearies/linearies/linearies/linearies/linearies/linearies/linearies/linearies/linearies/linearies/linearies/linearies/linearies/linearies/linearies/linearies/linearies/linearies/linearies/linearies/linearies/linearies/linearies/linearies/linearies/linearies/linearies/linearies/linearies/linearies/linearies/linearies/linearies/linearies/linearies/linearies/linearies/linearies/linearies/linearies/linearies/linearies/linearies/linearies/linearies/linearies/linearies/linearies/linearies/linearies/linearies/linearies/linearies/linearies/linearies/linearies/linearies/linearies/linearies/linearies/linearies/linearies/linearies/linearies/linearies/linearies/linearies/linearies/linearies/linearies/linearies/linearies/linearies/linearies/linearies/linearies/linearies/linearies/linearies/linearies/linearies/linearies/linearies/linearies/linearies/linearies/linearies/linearies/linearies/linearies/linearies/linearies/linearies/linearies/linearies/linearies/linearies/linearies/linearies/linearies/linearies/linearies/linearies/linearies/linearies/linearies/linearies/linearies/linearies/linearies/linearies/linearies/linearies/linearies/linearies/linearies/linearies/linearies/linearies/linearies/linearies/linearies/linearies/linearies/linearies/linearies/linearies/linearies/linearies/linearies/linearies/linearies/linearies/linearies/linearies/linearies/linearies/linearies/linearies/linearies/linearies/linearies/linearies/linearies/linearies/linearies/linearies/linearies/linearies/linearies/linearies/linearies/linearies/linearies/linearies/linearies/linearies/linearies/linearies/linearies/linearies/linearies/linearies/linearies/linearies/linearies/linearies/linearies/l | 5.5B tonnes p.a.      | 0-10%                                             |
| Buildings: heat pump stock                                                                                                                                                                                                                                                                                                                                                                                                                                                                                                                                                                                                                                                                                                                                                                                                                                                                                                                                                                                                                                                                                                                                                                                                                                                                                                                                                                                                                                                                                                                                                                                                                                                                                                                                                                                                                                                                                                                                                                                                                                                                                                     | 1.8B HPs              | 10%                                               |
|                                                                                                                                                                                                                                                                                                                                                                                                                                                                                                                                                                                                                                                                                                                                                                                                                                                                                                                                                                                                                                                                                                                                                                                                                                                                                                                                                                                                                                                                                                                                                                                                                                                                                                                                                                                                                                                                                                                                                                                                                                                                                                                                |                       |                                                   |