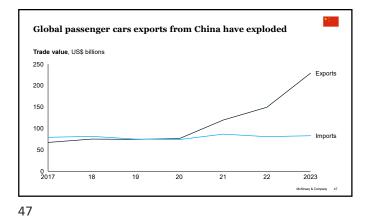

|                       |                                                   |



















Level 3 challenge









As solar and wind energy grow, much more power system







































A whole new world - what happened? Leading global BEV models k units sold BE\ share<sup>1</sup>, 2022 Tesla Model Y 10.6% Tesla Model 3 6.5% Wuling HG Mini 5.8% BYD Dolphin 2.8% BYD Yuan Plus 2.8% BYD Han 2.0% BYD Qin Plu 1.6% Aion Y 1.6% Aion S/S PI 1.6% :0: 1.4% car BEV (or PHEV) mark 45







43