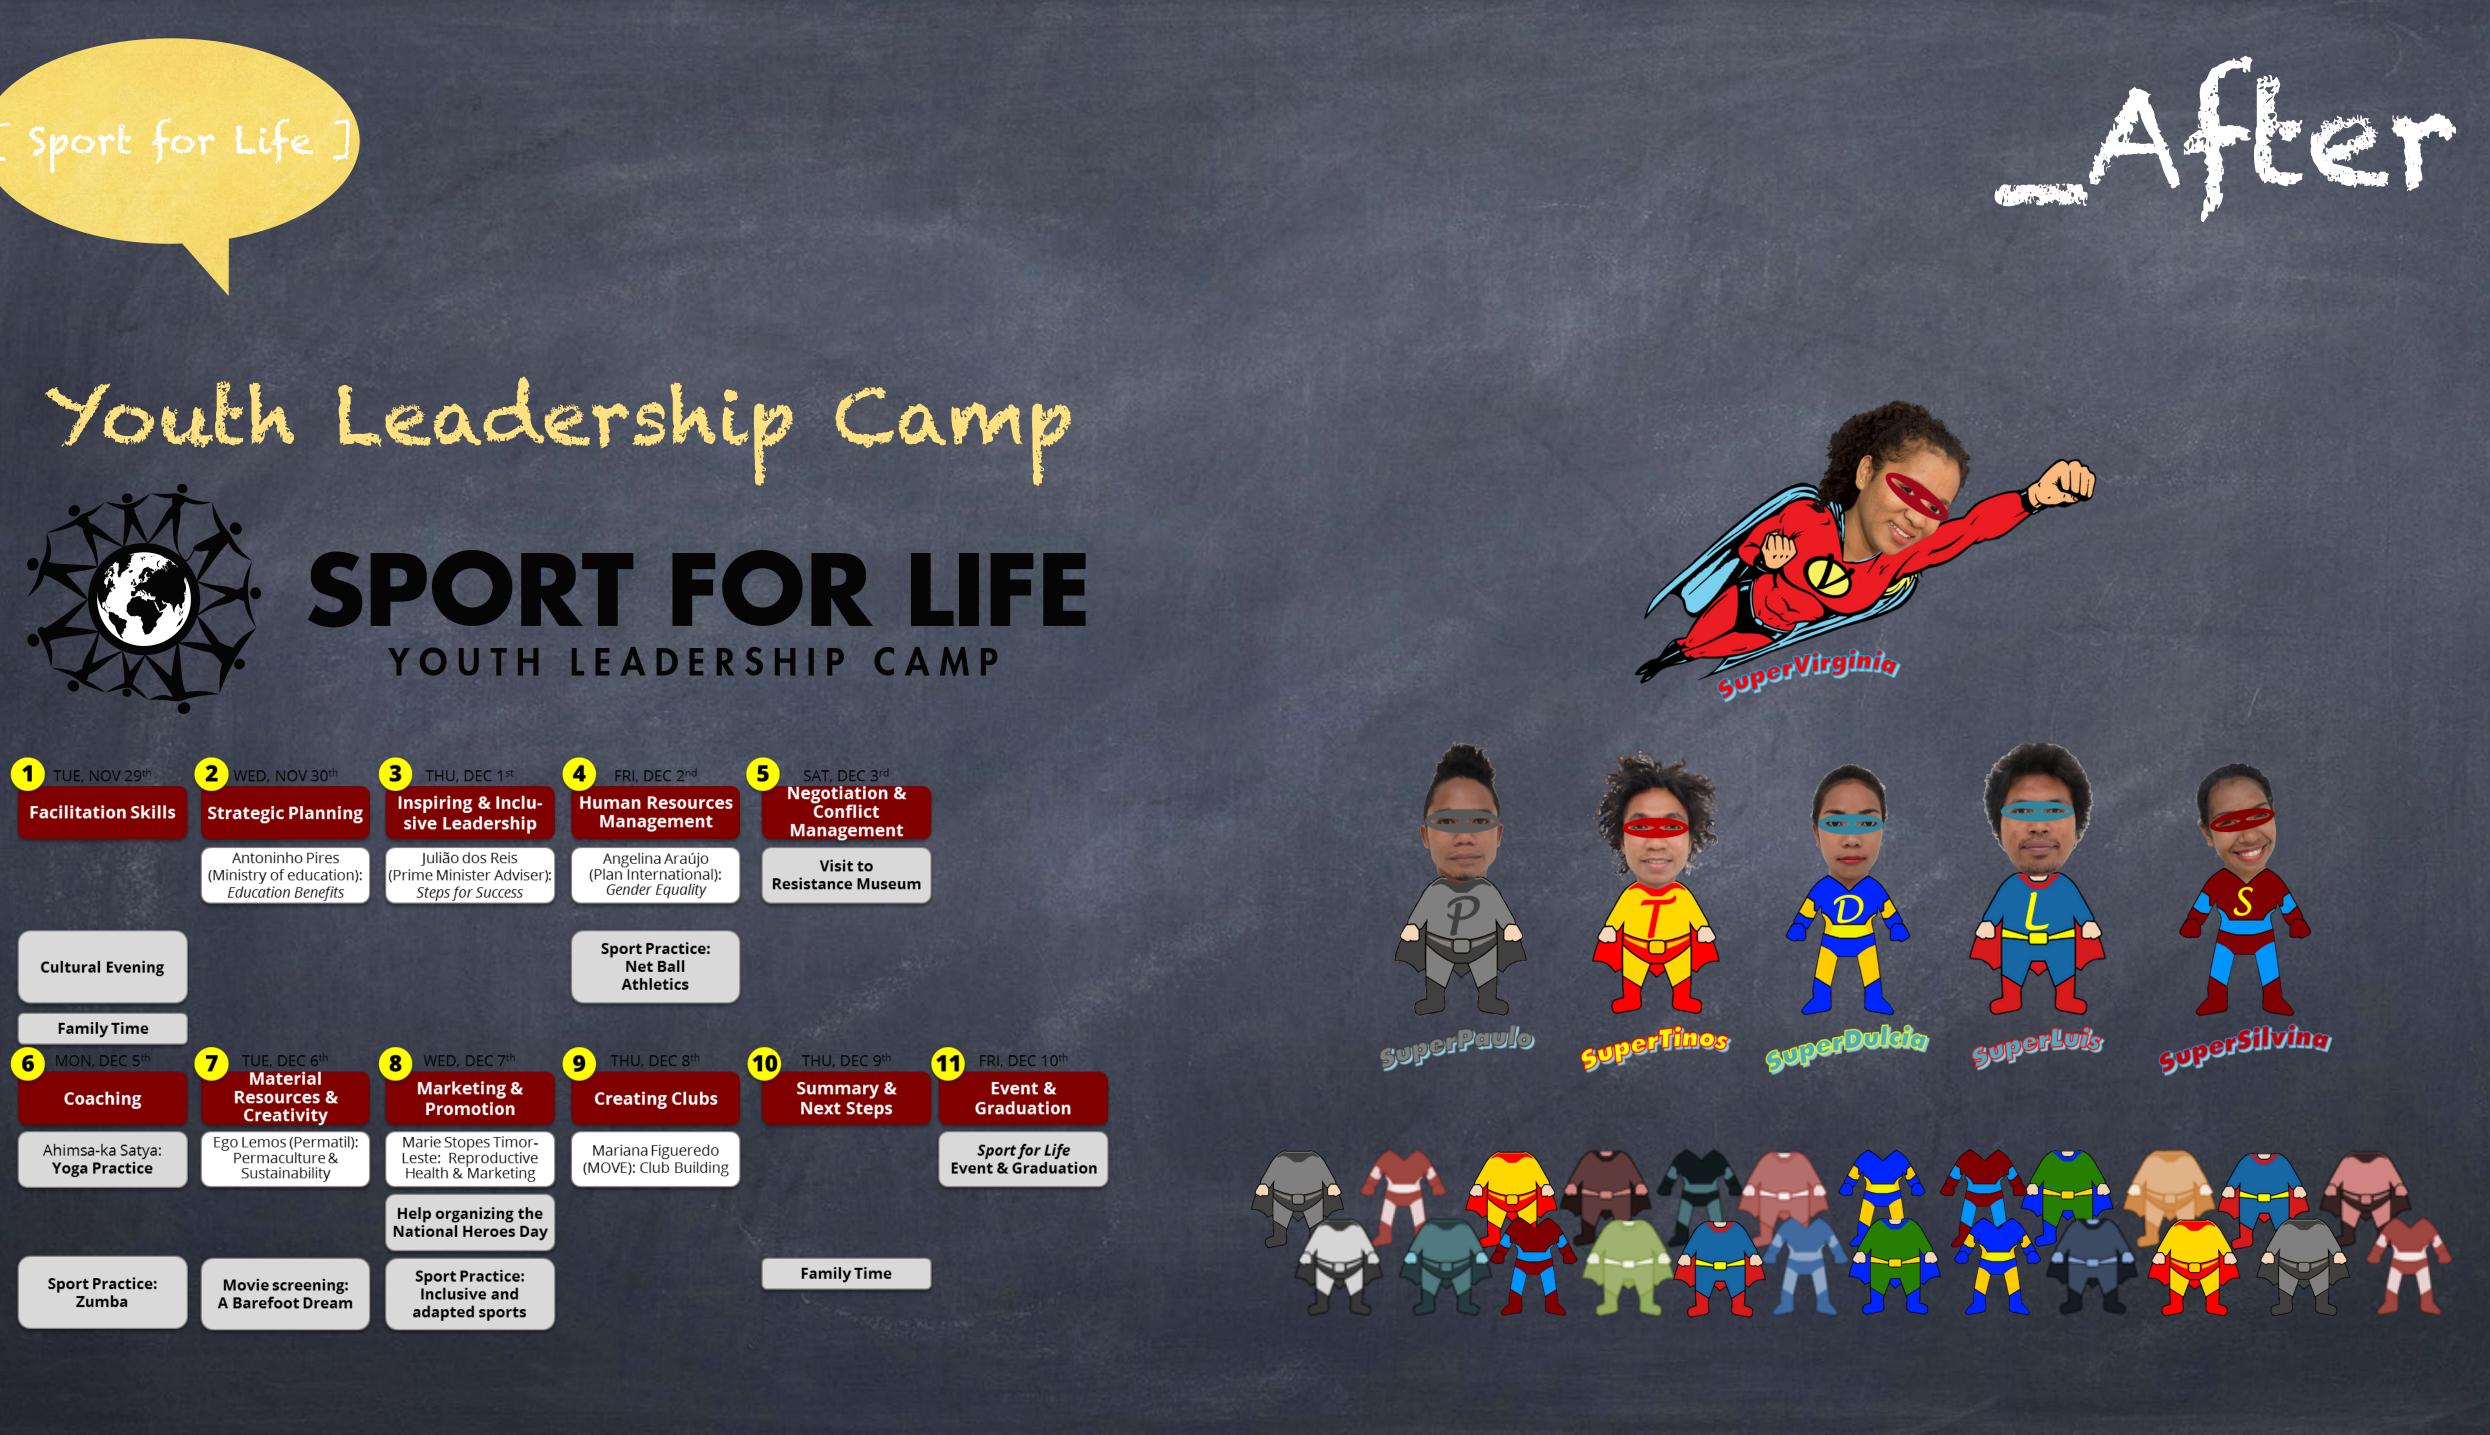

# ORT FOR L YOUTH LEADERSHIP CAMP

# TEOR YOUTH LEADERSHIP CAMP

sport for Life

# 54L Replication

# It happened in both projects, several times and with success

Sport for Life

# 541 Replication

# Regular participation in a Multisport Club

# Introduction of the workshop module 'How to create a club?'

So far no resulls...