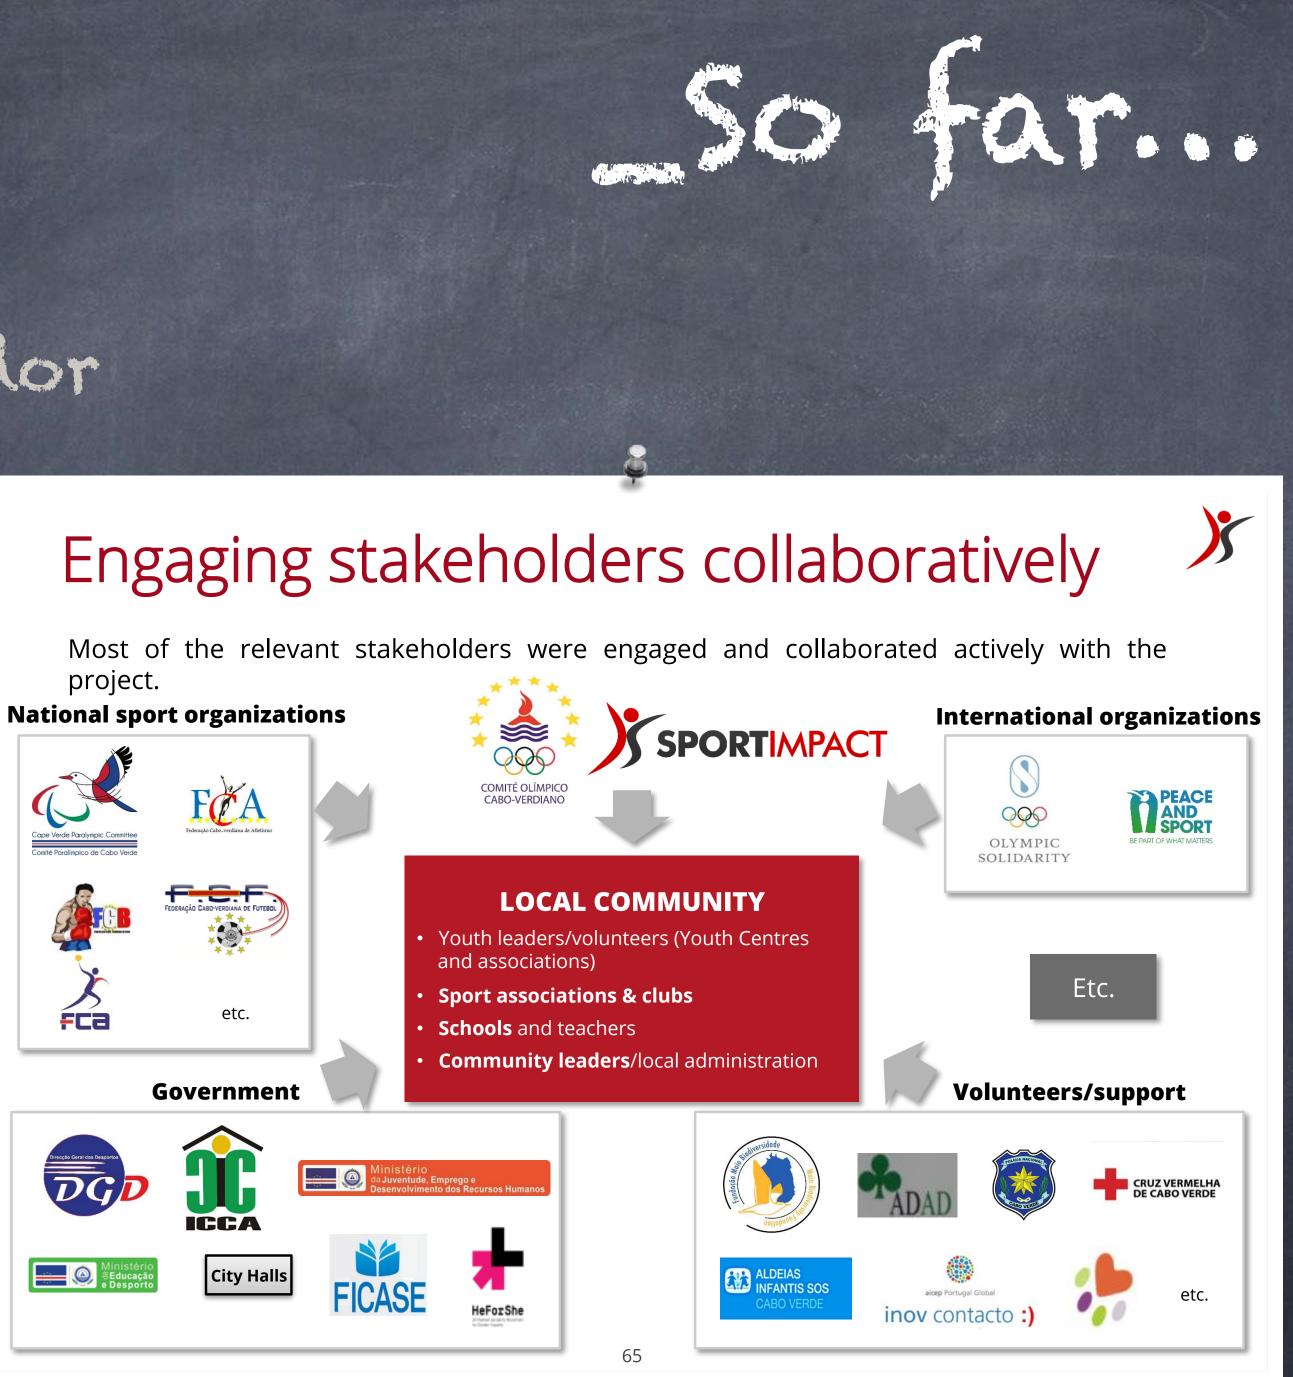

# Introduction of the workshop module 'How to create a club?'

So far no resulls...