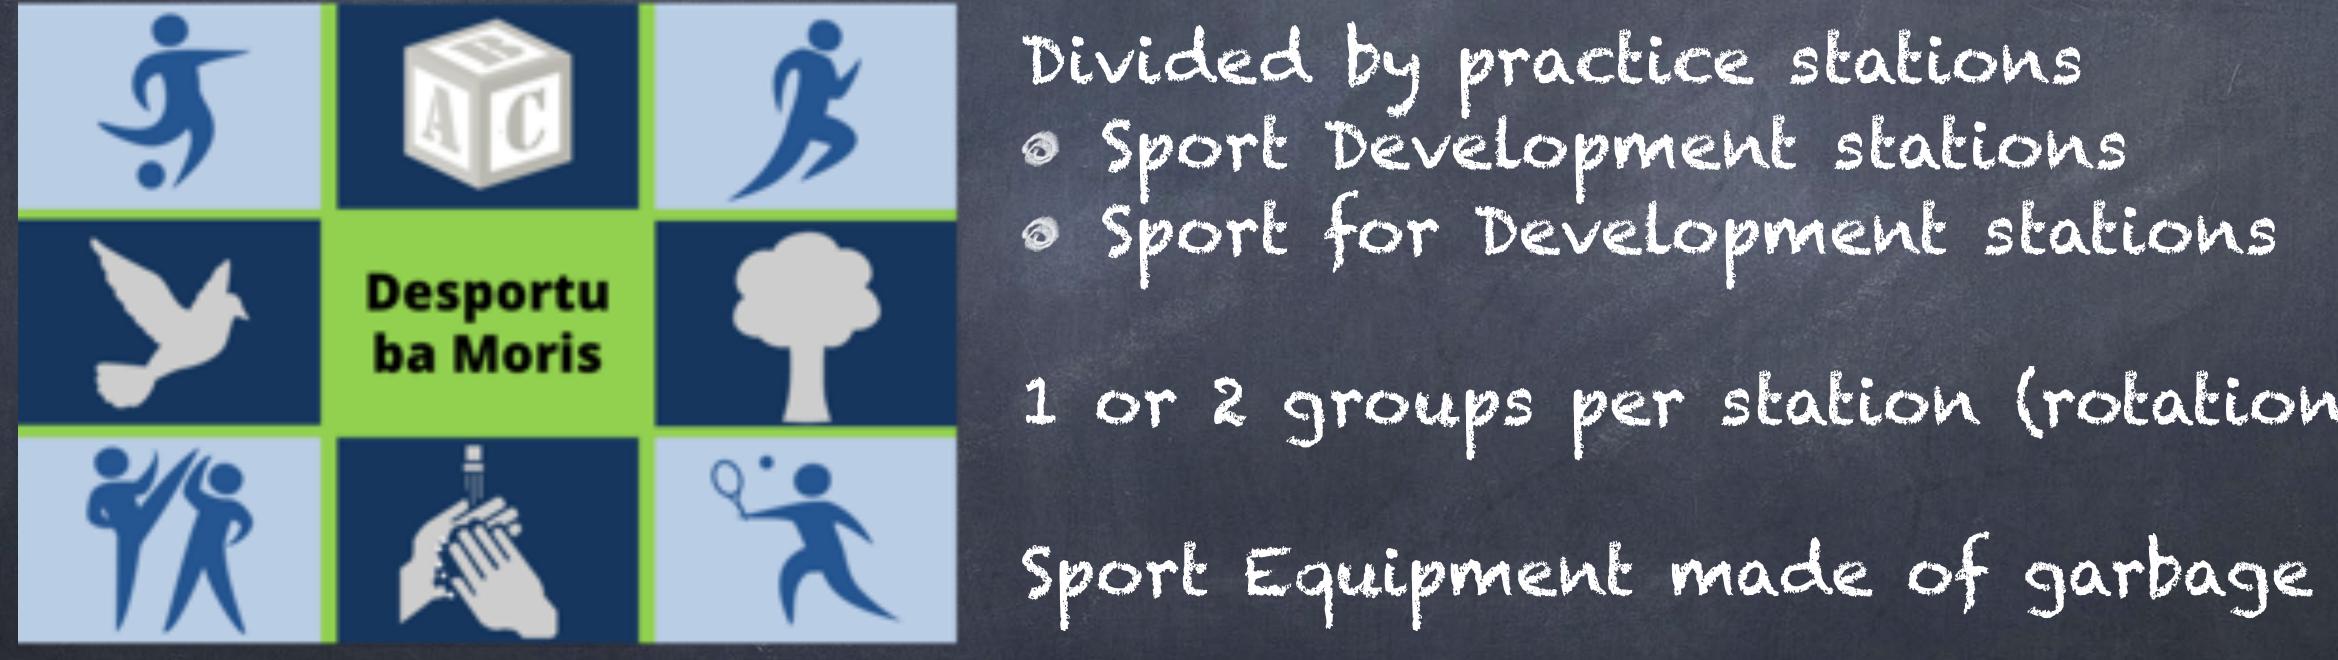

# The Event

1 or 2 groups per station (rotation)

Divided by practice stations
Sport Development stations
Sport for Development stations