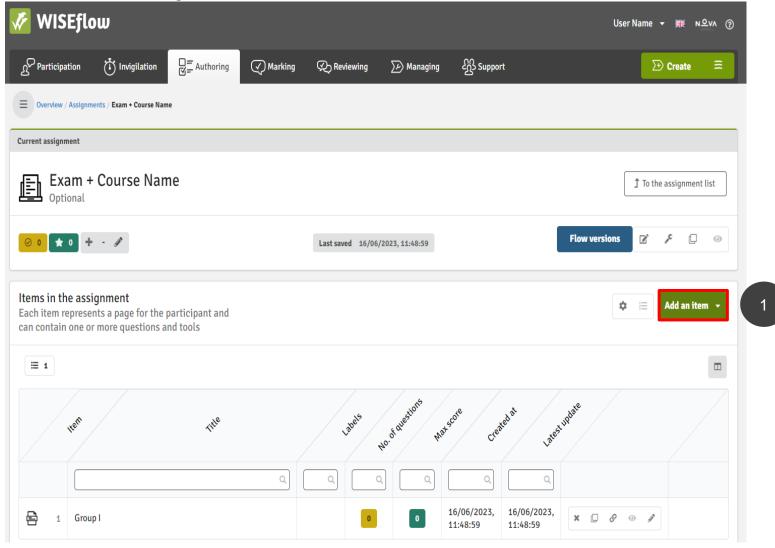

## CREATE A QUESTION

The assignment created is now in your assignments list and you may add items to it.

1.To add a item (and its first question) you should press the "Add an item" button;

Please note that each item may have more than one question. Items correspond to groups of questions.