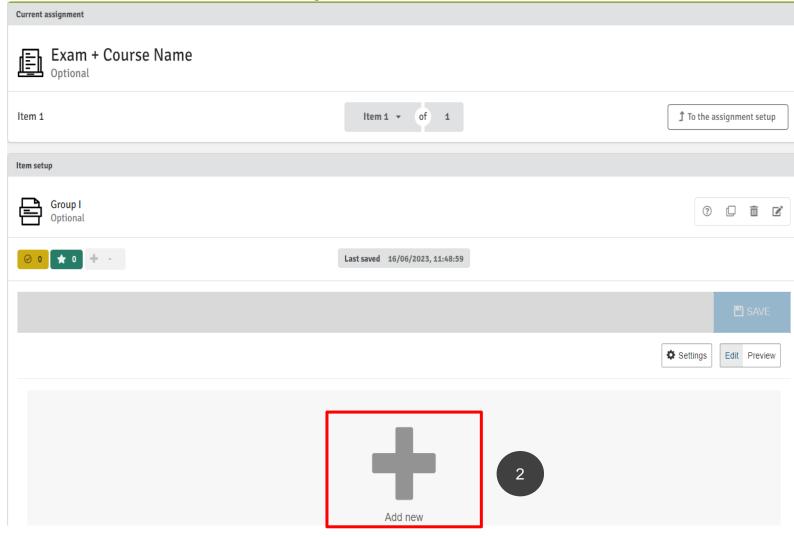

## CREATE A SECOND QUESTION

If you wish to add more than one question to one section you should:

2. Select the option "Plus sign (+)", and then you may choose whether to create a multiple choice question, a custom question (where multiple choices are included) and other types of questions.