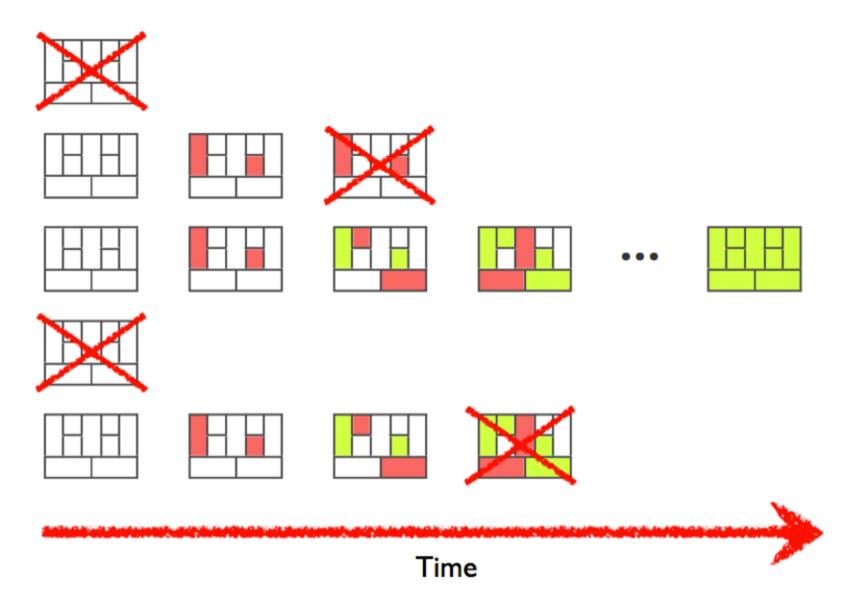

#### Brainstorm possible models

#### Prioritize where to start

#### Identify the riskiest parts of your model

#### Systematically test your model