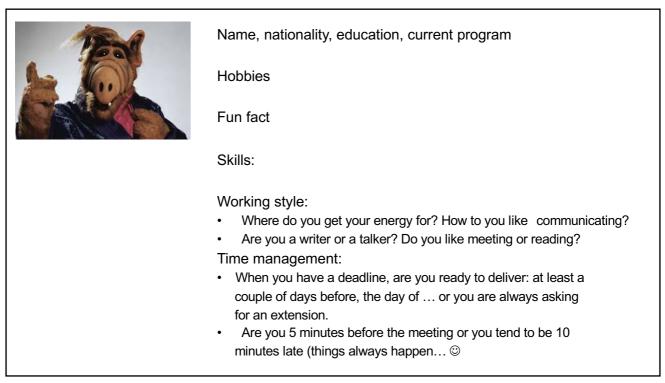

#### • As a team:

 A team profile (list of members with short bios and photos, a name and a general mission statement) Submit in your Teams channel before next class

- Start thinking about the research plan **Submit in your Teams channel a first draft. Due date**
- Individually:
  - Post one more secondary research post in Teams (create a folder with your name).
  - Review the research toolkit