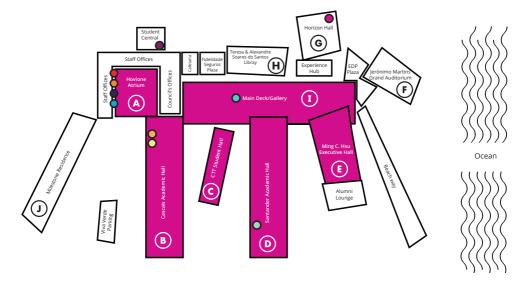

## Learn how to read your room

e.g.: **D139** 

D - Building 1 - Floor 39 - Room number

#### Services

- Cuf Store
- Nova SBE Concept Store
- Fidelidade Store
- Santander Store
- **Gym** (january 2019)
- Academic Services, Student Central
- Student Development Office, B125
- Career Services, B126
- IT Helpdesk, D120
- Food Court, Ground Floor