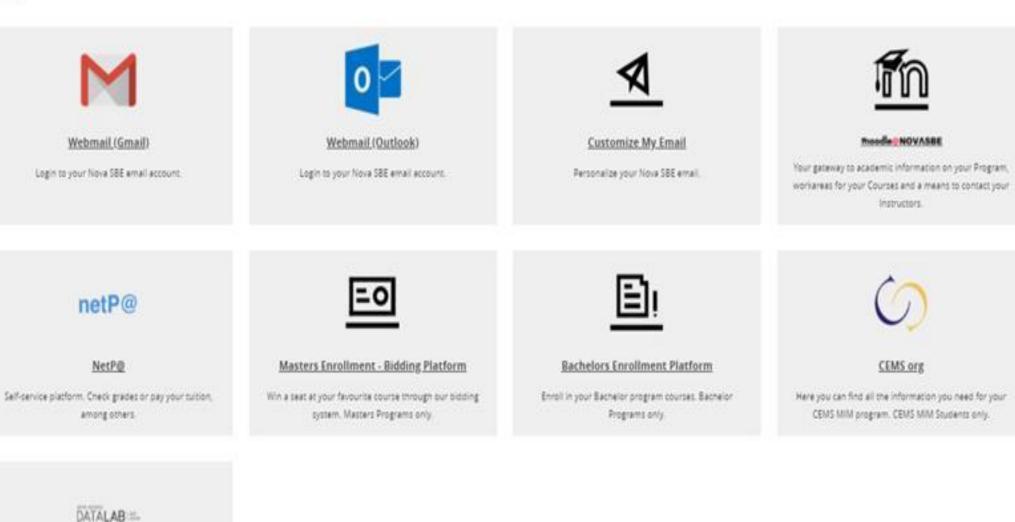

## Student Hub

HTTPS://WWW2.NOVASBE.UNL.PT/EN/STUDENT-HUB

Trough the Student Hub you will be able to access all other academic online platforms, namely:

- Moodle
- NetP@
- Bidding
- Outlook

### Welcome to the Student Hub!

Welcome to the Student Hub! Here, you will find direct links to your mostused Nova SBE resources (Outlook, OneDrive, Moodle, Netpa, bidding platform, etc.), as well as information important for your journey at Nova SBE. To help you get started, please check the FAQ list here. Enjoy!

### **Tools & Applications** \_

### Social Sciences DataLab

Free access to a complete set of bibliographic and statistical databases, crucial to develop advanced research in Social Sciences.

### Moodle

HTTPS://MOODLE.NOVASBE.PT/

On Moodle, you will be able to find all the information you need about your program and other relevant information.

### NetP@

PLATFORMS FOR YOUR MASTERS

**Discover the main** page!

HTTPS://NETPA.NOVASBE.PT/NETPA/PAGE

On NetP@, you will be able to find all the information you need about your fees, payments, electronic billing, and to also get an enrollment certificate or ana cademic transcript.

# Bidding

PLATFORMS FOR YOUR MASTERS

HTTPS://BIDDING.NOVASBE.PT/BIDDING/LOGIN

The enrollment for the Elective Courses will take place on Bidding platform as well as the Add/Drop periods where you will be able to add and/or remove your enrollments for the period that starts.