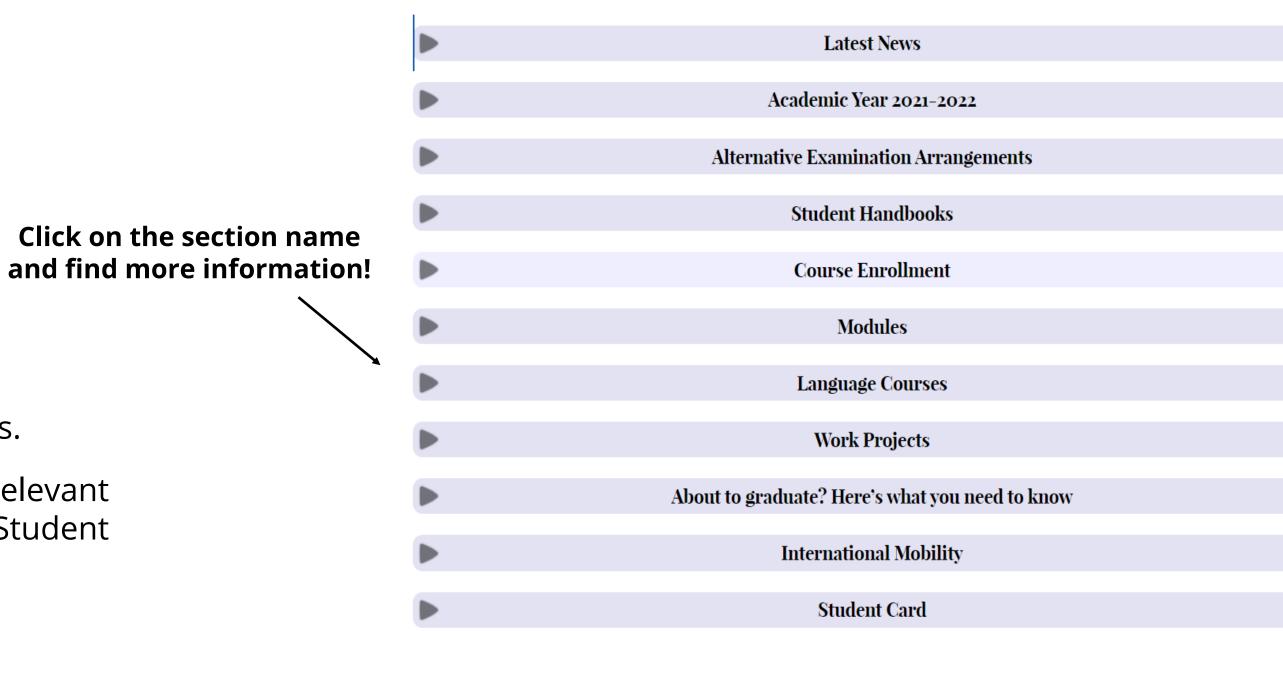

### MASTERS AREA

On the Masters Area, all the information is organizaed under sections.

Under each section, you will be able to find all the academic relevant information about your Master's program, including: the Student Handbooks, the academic calendars, and the guides to bid.