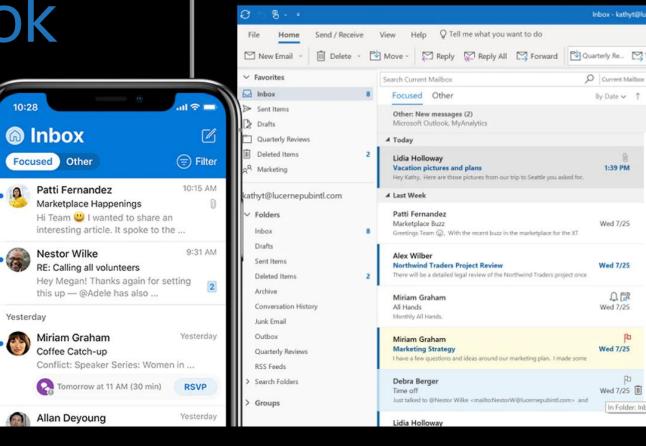

### Outlook & Microsoft Teams

### Outlook & Microsoft Teams

Upon your arrival, you will be given an Office 365 account, which comprises an Outlook and a Microsoft Teams account (among others).

The School Services will communicate important information throughout the Academic Year via your Nova SBE e-mail account. Each Student is responsible to check it regularly.

The Microsoft Teams will be useful to chat with your fellow colleagues and Professors, to do group assignments, and much more.

Stay tuned!

Outlook