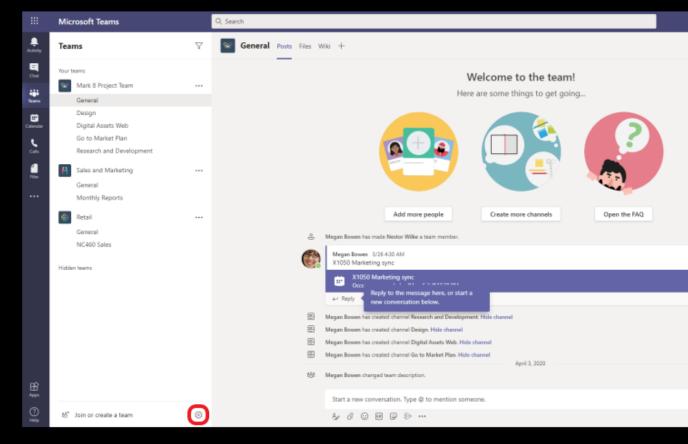

The Microsoft Teams will be useful to chat with your fellow colleagues and Professors, to do group assignments, and much more.

Stay tuned!

Outlook