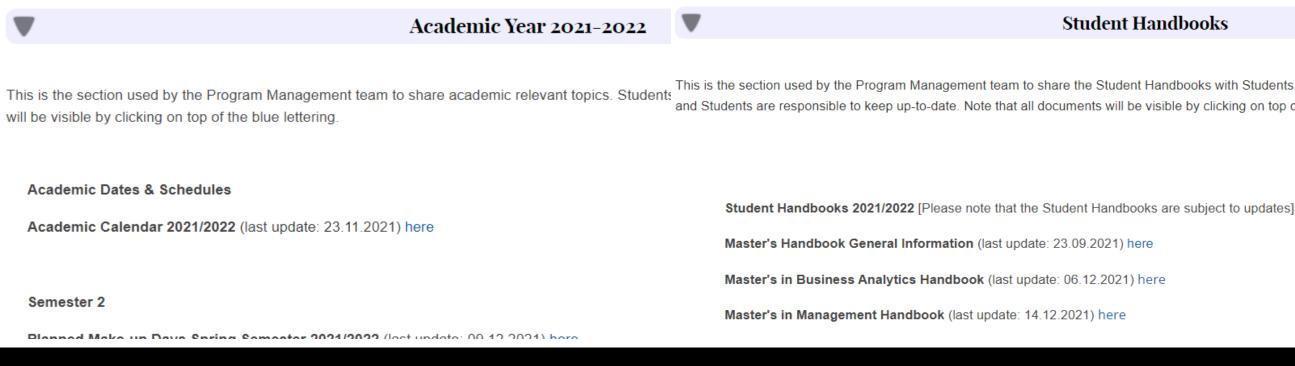

### MASTERS AREA

On the Masters Area, all the information is organizaed under sections.

Under each section, you will be able to find all the academic relevant information about your Master's program, including: the Student Handbooks, the academic calendars, and the guides to bid.

Student Handbooks

Course Enrollment

This is the section used by the Program Management team to share the Student Handbooks with Students. The St In this section, Students will be able to find more information regarding the course enrolment, including the Bidding guidelines. It also contains the courses' and Students are responsible to keep up-to-date. Note that all documents will be visible by clicking on top of the blue lettering.

- **Bidding Information**
- Enrollment in courses (electives and modules) is the responsibility of the students and is done exclusively online.
- Course enrollment consists of two phases: i) enrollment period (first enrollment) and ii) add/drop period (additional enrollments or changes).
- It is the Student's responsibility to consult all the Guides below.
- Students should access this page in order to bid for the desired courses. In case of technical issues, students should contact the Bidding team (to the address bidding issues@novasbe.pt)