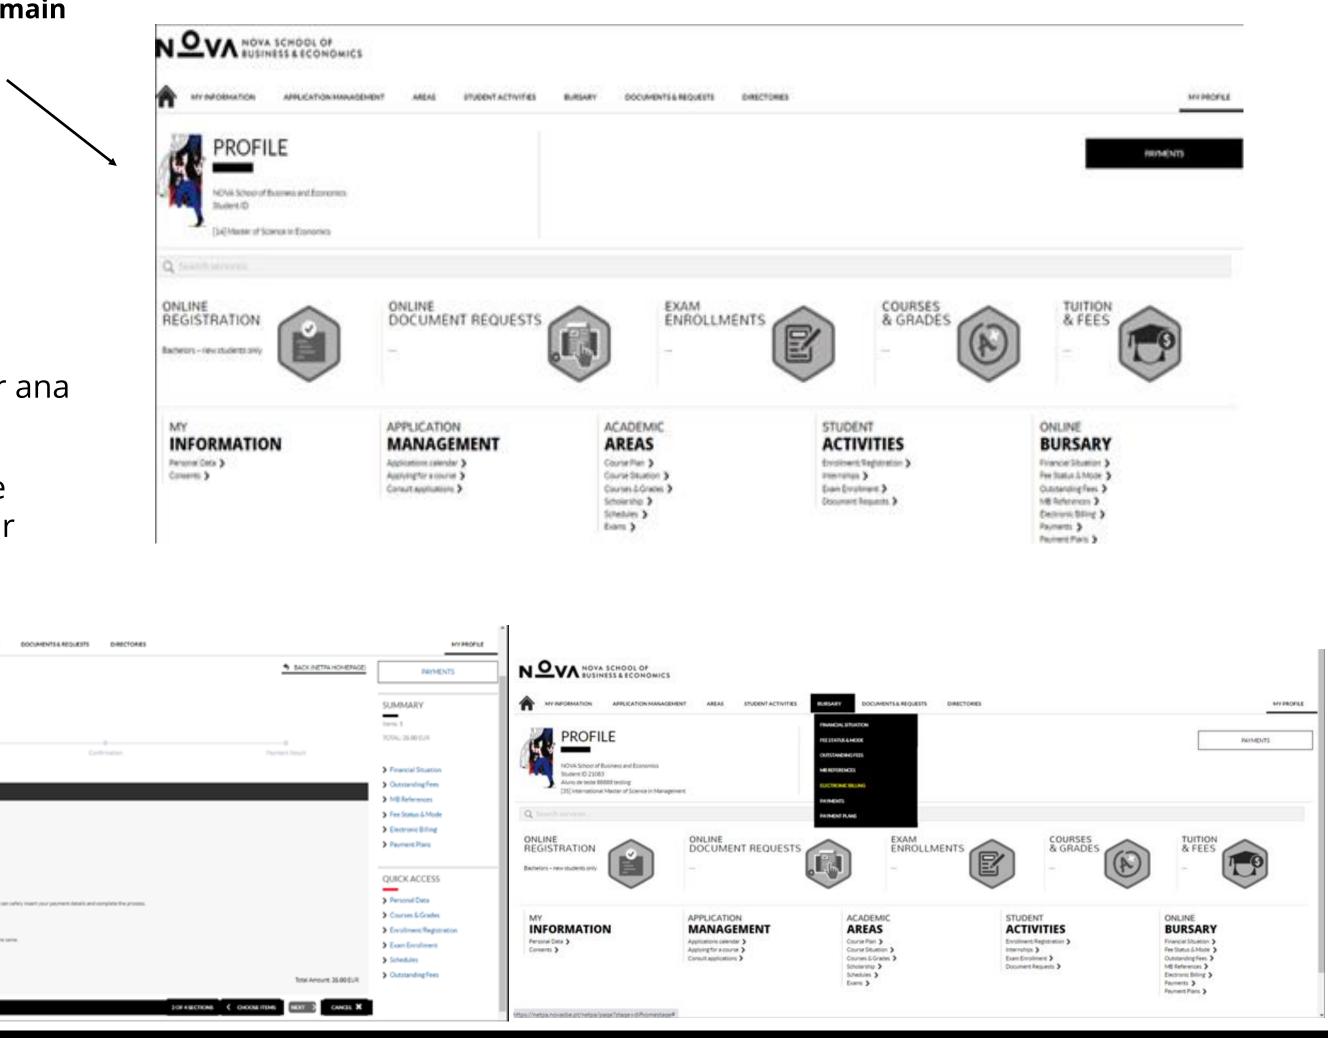

### NetP@

PLATFORMS FOR YOUR MASTERS

**Discover the main** page!

HTTPS://NETPA.NOVASBE.PT/NETPA/PAGE

On NetP@, you will be able to find all the information you need about your fees, payments, electronic billing, and to also get an enrollment certificate or ana cademic transcript.

For online payments go to Online Bursary and you will be able to choose the instalment as well as the payment method. A few days after you can get your receipt.

|                                                                                |                                                    |                   |                                                  | LOGOUT                                                                                                              |                                                                                                                                                                                                                                                                                                                                                                                                                                                                                                                                                                                                                                                                                                                           |
|--------------------------------------------------------------------------------|----------------------------------------------------|-------------------|--------------------------------------------------|---------------------------------------------------------------------------------------------------------------------|---------------------------------------------------------------------------------------------------------------------------------------------------------------------------------------------------------------------------------------------------------------------------------------------------------------------------------------------------------------------------------------------------------------------------------------------------------------------------------------------------------------------------------------------------------------------------------------------------------------------------------------------------------------------------------------------------------------------------|
|                                                                                | EAS STUDENTACTIVITIES BURSARY DOCUMENTS & REQUESTS | DIRECTORIES       | S BACK INTER-HOMEPAGE                            | MY PROFEE<br>INVINENTS                                                                                              | ONLINE PAYMENTS                                                                                                                                                                                                                                                                                                                                                                                                                                                                                                                                                                                                                                                                                                           |
| ONLINE PAYMENT                                                                 | Payment Method (                                   | 0<br>Confirmation | Bayesett Result                                  | SUMMARY                                                                                                             | CHOOSE PAYMENT METHOD                                                                                                                                                                                                                                                                                                                                                                                                                                                                                                                                                                                                                                                                                                     |
| CHOOSE ITEMS<br>Type to each load each found balan after you type<br>Deve Unit | Char 🔥 Seech 🔹 Unchesk minuted Terres              | Our Date          | in Bapert In Bani                                | Financial Struction     OutstandingForm     MB References     Fee Status & Mode                                     | Payment Methods.*  MD References - ATM  A unique reference number nillible generated for payments made using ADA.                                                                                                                                                                                                                                                                                                                                                                                                                                                                                                                                                                                                         |
|                                                                                | There are no-itens to pay                          |                   |                                                  | Decrevel Billing     Payment Plans  QUICK ACCESS     Personal Data     Courses & Grades     Environent Registration | PayPar     PayPar     When these ing this payment method you will be redirected to the Theyai valuate.     Oracle Card     When these ing this payment method you will be redirect to an external payment page, autoide of notTig environment, where you     We war     Oracle Card     When these ing this payment nethod you will be redirect to an external payment page, autoide of notTig environment, where you     We war     Oracle Card     When these ing this payment nethod you will be redirect to an external payment page. Autoide of notTig environment, where you     We war     Oracle Card     When the observe the text of the solition of the payment page. Autoide of notTig environment, where you |
| O O Nya di O O S                                                               |                                                    |                   | There are no fermitic pay<br>TOTAL PRICE GOD EUR | Cruster, Spiriter     Schedules     OutstandingFoes                                                                 | -                                                                                                                                                                                                                                                                                                                                                                                                                                                                                                                                                                                                                                                                                                                         |