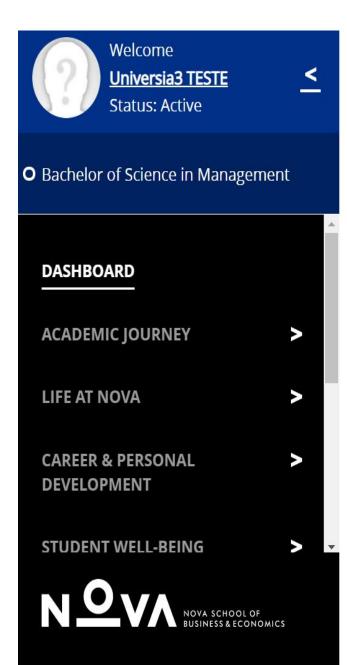

# Student Hub

### Welcome to the Student Hub!

Welcome to the Student Hub! Here, you will find direct links to your mostused Nova SBE resources (Outlook, OneDrive, Moodle, Netpa, bidding platform, etc.), as well as information important for your journey at Nova SBE. To help you get started, please check the FAQ list here. Enjoy!