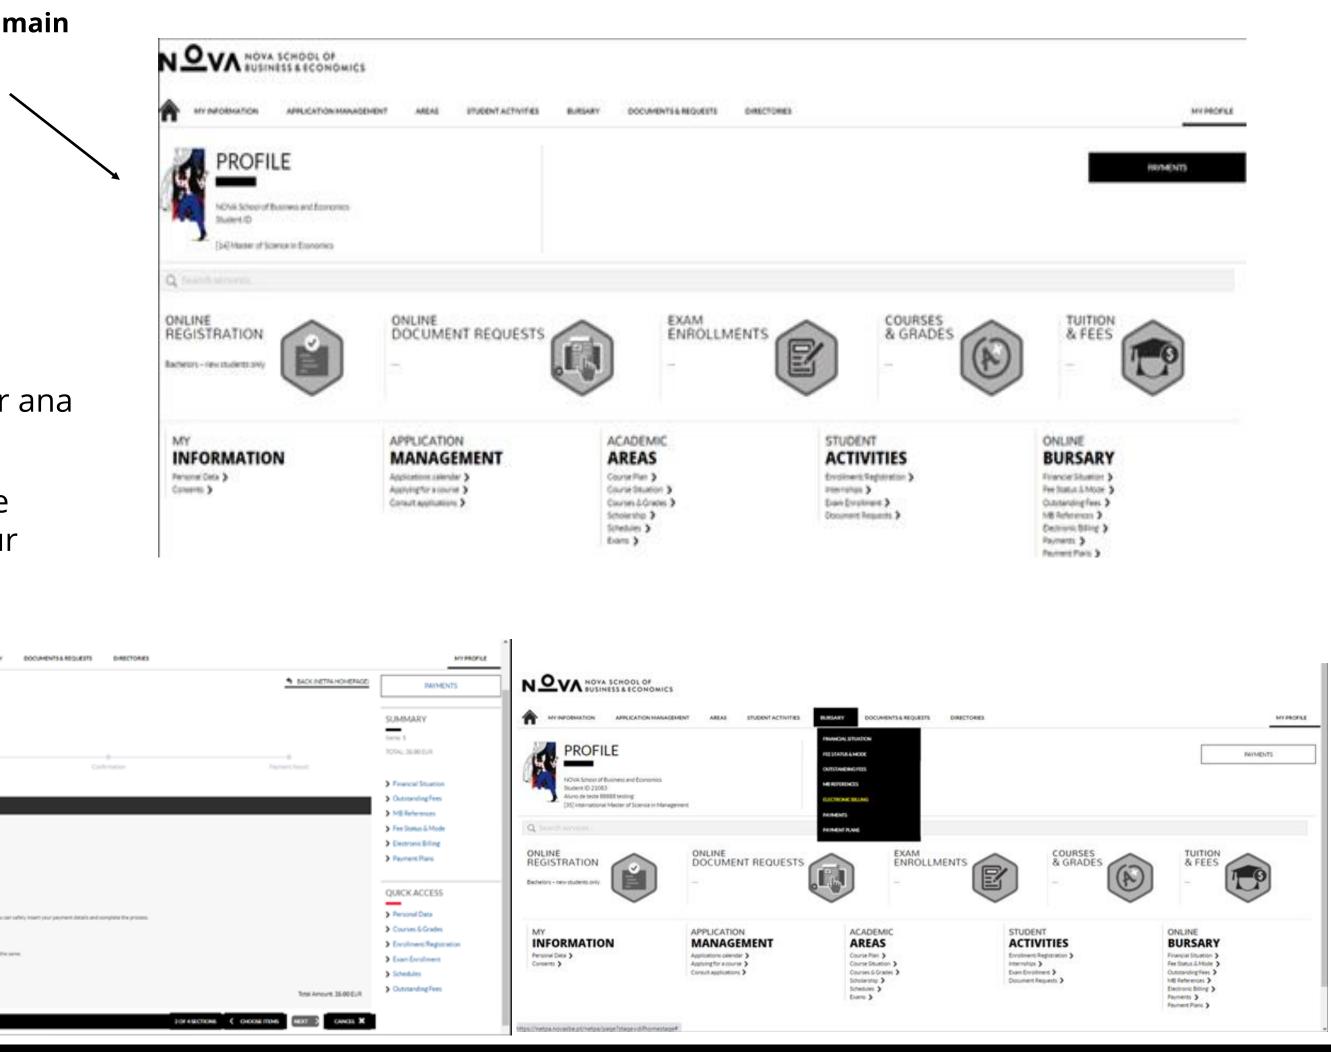

### NetP@

PLATFORMS FOR YOUR MASTERS

**Discover the main** page!

HTTPS://NETPA.NOVASBE.PT/NETPA/PAGE

On NetP@, you will be able to find all the information you need about your fees, payments, electronic billing, and to also get an enrollment certificate or ana cademic transcript.

For online payments go to Online Bursary and you will be able to choose the instalment as well as the payment method. A few days after you can get your receipt.

|                                                                                |                                                    |                   |                                                  | LOGOUT                                                                                                              |                                                                                                                                                                                                                                                                                                                                                                                                                                                                                                                                                                                                                                                                                                                           |
|--------------------------------------------------------------------------------|----------------------------------------------------|-------------------|--------------------------------------------------|---------------------------------------------------------------------------------------------------------------------|---------------------------------------------------------------------------------------------------------------------------------------------------------------------------------------------------------------------------------------------------------------------------------------------------------------------------------------------------------------------------------------------------------------------------------------------------------------------------------------------------------------------------------------------------------------------------------------------------------------------------------------------------------------------------------------------------------------------------|
|                                                                                | EAS STUDENTACTIVITIES BURSARY DOCUMENTS & REQUESTS | DIRECTORIES       | S BACK INTER-HOMEPAGE                            | MY PROFEE<br>INVINENTS                                                                                              | ONLINE PAYMENTS                                                                                                                                                                                                                                                                                                                                                                                                                                                                                                                                                                                                                                                                                                           |
| ONLINE PAYMENT                                                                 | Payment Method (                                   | 0<br>Confirmation | Bayesett Result                                  | SUMMARY                                                                                                             | CHOOSE PAYMENT METHOD                                                                                                                                                                                                                                                                                                                                                                                                                                                                                                                                                                                                                                                                                                     |
| CHOOSE ITEMS<br>Type to each load each found balan after you type<br>Deve Unit | Char 🔥 Seech 🔹 Unchesk minuted Terres              | Our Date          | in Bapert In Bani                                | Financial Struction     OutstandingForm     MB References     Fee Status & Mode                                     | Payment Methods.*  MD References - ATM  A unique reference number nillible generated for payments made using ADA.                                                                                                                                                                                                                                                                                                                                                                                                                                                                                                                                                                                                         |
|                                                                                | There are no-itens to pay                          |                   |                                                  | Decrevel Billing     Payment Plans  QUICK ACCESS     Personal Data     Courses & Grades     Environent Registration | PayPar     PayPar     When these ing this payment method you will be redirected to the Theyai valuate.     Oracle Card     When these ing this payment method you will be redirect to an external payment page, autoide of notTig environment, where you     We war     Oracle Card     When these ing this payment nethod you will be redirect to an external payment page, autoide of notTig environment, where you     We war     Oracle Card     When these ing this payment nethod you will be redirect to an external payment page. Autoide of notTig environment, where you     We war     Oracle Card     When the observe the text of the solition of the payment page. Autoide of notTig environment, where you |
| O O Nya di O O S                                                               |                                                    |                   | There are no fermitic pay<br>TOTAL PRICE GOD EUR | Cruster, Spiriter     Schedules     OutstandingFoes                                                                 | -                                                                                                                                                                                                                                                                                                                                                                                                                                                                                                                                                                                                                                                                                                                         |

### NOVA SCHOOL OF BUSINESS & ECONOMICS

| MY INFORMATION APPLICATIO                            | N MANAGEMENT AREAS | STUDENT ACTIVITIES BURSAN | RY DOCUMENTS & REQUESTS | DIRECTORIES |                       | MY PROFILE                                       |
|------------------------------------------------------|--------------------|---------------------------|-------------------------|-------------|-----------------------|--------------------------------------------------|
|                                                      |                    |                           |                         |             | BACK (NETPA HOMEPAGE) | PAYMENTS                                         |
| OURSES & GRADES                                      | 5                  |                           |                         |             | > Stude<br>> Cours    | ent Data<br>ses & Grades                         |
| ades ECTS                                            |                    |                           |                         |             | • •                   | K ACCESS                                         |
| ademic Year Course Sta<br>Course Sta<br>urse         | cSearch or selects |                           |                         |             | > Cours<br>> Enroll   | ses & Grades<br>Iment/Registration<br>Enrollment |
| to search (must select Search button after you type) | )                  |                           |                         |             | 15 A 4 4 4            | tanding Fees                                     |