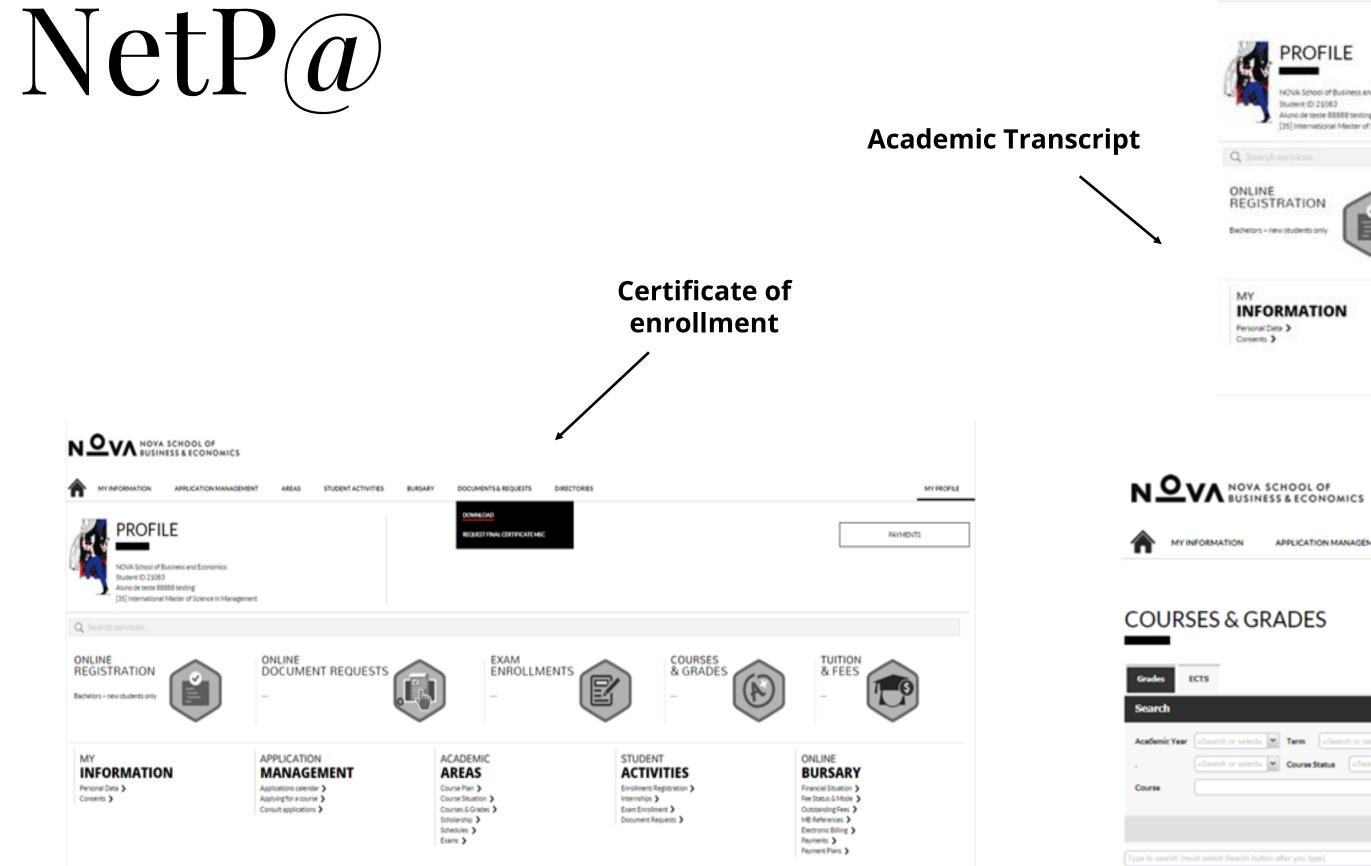

### NetP@

PLATFORMS FOR YOUR MASTERS

**Discover the main** page!

HTTPS://NETPA.NOVASBE.PT/NETPA/PAGE

On NetP@, you will be able to find all the information you need about your fees, payments, electronic billing, and to also get an enrollment certificate or ana cademic transcript.