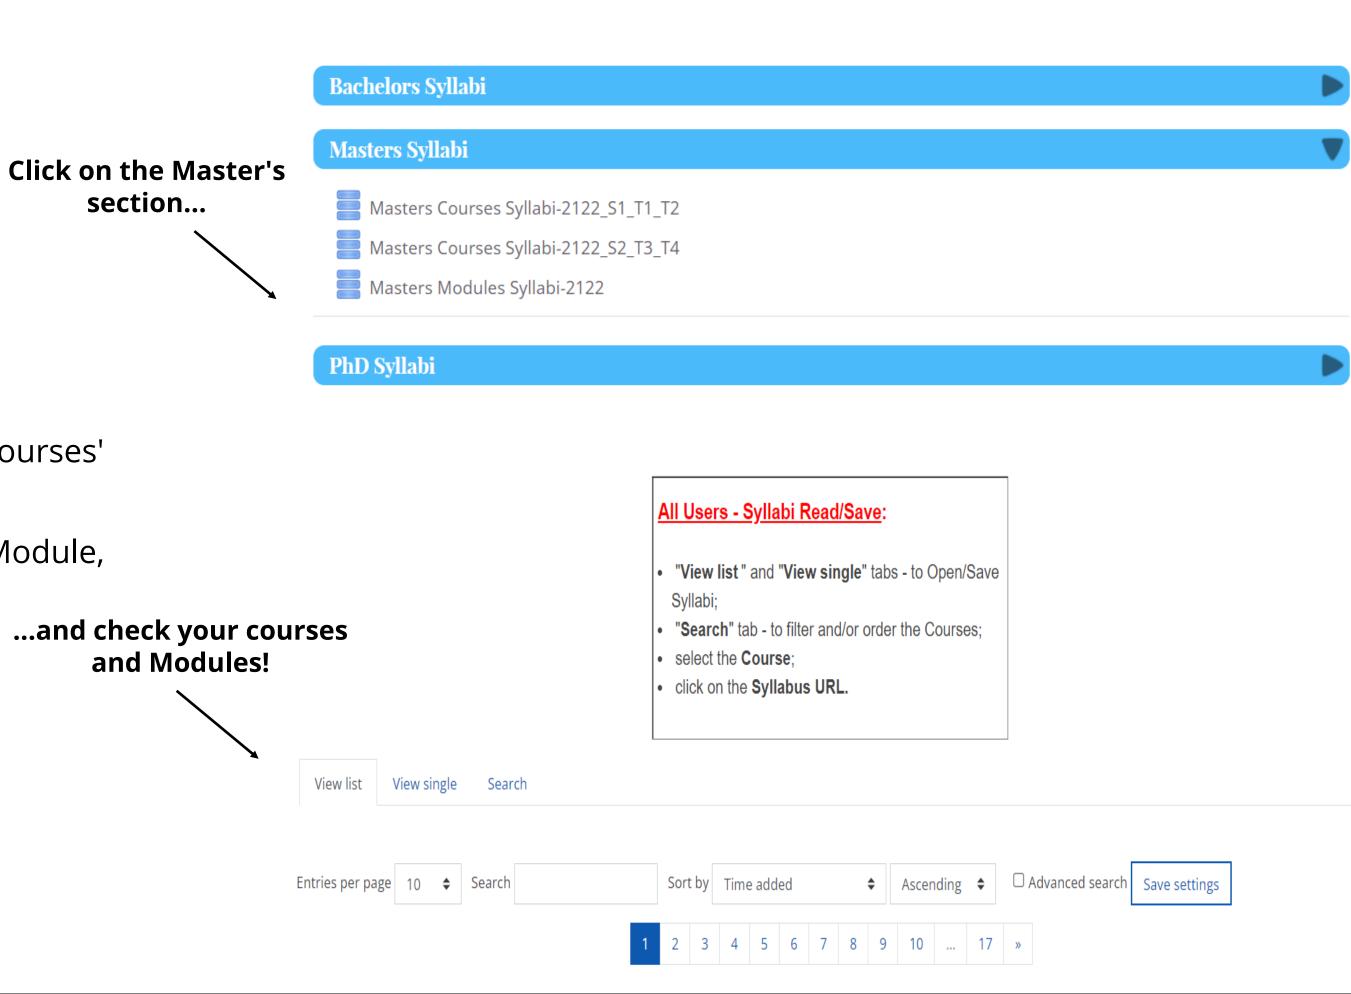

### Moodle **SYLLABI**

Under the section Course Enrollment, you will be able to find your courses' and Professional Development Modules' Syllabi.

The Syllabi contains all the information regarding each course/Module, namely: its contents, lenght, and evaluation method.

### Moodle Courses

Find the course you wish access!

By clicking Search Courses (please choose the correct semester and/or trimester), you will access each course's Moodle page.

In case it is needed, please ask your Professor the password to access it.