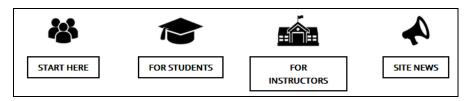

#### 2. Start by

• going to "Start Here/ General Help", "for Students" and "for Instructors" links in the Front Page

where you may find information about this Platform uses, underlying rules and procedures in the...

## "Info & Support" area, with these Sections:

- "Start Here..." with the Platform's help/support eMails, "Policies and Rules", ...;
- "General Help" with "How to configure My moodle HomePage and Profile" and quick manuals with generic help;
- "for Students" with mini-manuals to help Students get started, namely "My Courses start-up info", ...;
- "for Instructors" with mini-manuals to help moodle-Teachers get started, namely "My Courses start info", "Faculty Procedures" and more;
- o and others.